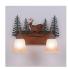

# Wasatch Double Bath Vanity Light - Mountain Deer

Bath 2 Light Rustic Style

Product No.: H32230

Price: \$290.00

# DESCRIPTION

Affordable and pratical bathroom lights make the Wasatch Bathroom Vanity lights one of our best selling series. Offered with a choice of eight different styles and colors of glass globes, this fixture gives abundant light and rustic character to any bathroom. This item is the Wasatch Double - Mtn Deer and is Pictured in Finish #03 - Cedar Green trees and Rust Patina base.

Pictured in Finish #03-Cedar Green-Rust Patina base with Two-Toned Amber Cream Bell Glass.

Note: This fixture will accept a screw-in type LED bulb of equivalent wattage output.