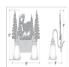

## **SPECIFICATIONS**

13h x 16w x 8e x 8tm DIMENSIONS (in.)

Takes 2 - Type A19 (standard household style) bulbs - 100W max. per bulb **LAMPING** 

WEIGHT (lbs.) BACKPLATE SIZE (in.) 5 x 13

**UL LISTING Damp+Dry Locations** 