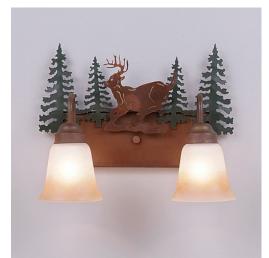

# Wasatch Double Bath Vanity Light - Mountain Deer

Bath 2 Light Rustic Style

Product No.: H32230

Price: \$290.00

# DESCRIPTION

Affordable and pratical bathroom lights make the Wasatch Bathroom Vanity lights one of our best selling series. Offered with a choice of eight different styles and colors of glass globes, this fixture gives abundant light and rustic character to any bathroom. This item is the Wasatch Double - Mtn Deer and is Pictured in Finish #03 - Cedar Green trees and Rust Patina base.

Pictured in Finish #03-Cedar Green-Rust Patina base with Two-Toned Amber Cream Bell Glass.

Note: This fixture will accept a screw-in type LED bulb of equivalent wattage output.