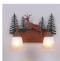

# Wasatch Double Bath Vanity Light - Valley Deer

Bath 2 Light Mountain Cabin Style

Product No.: H32221

Price: \$290.00

# DESCRIPTION

Affordable and pratical bathroom lights make the Wasatch Bathroom Vanity lights one of our best selling series. Offered with a choice of eight different styles and colors of glass globes, this fixture gives abundant light and rustic character to any bathroom. This item is the Wasatch Double - Valley Deer and is Pictured in Finish #03 - Cedar Green trees and Rust Patina base.

Pictured in Finish #03-Cedar Green-Rust Patina base with Two-Toned Amber Cream Bell Glass.

Note: This fixture will accept a screw-in type LED bulb of equivalent wattage output.