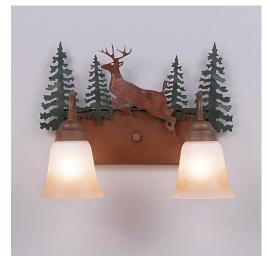

# Wasatch Double Bath Vanity Light - Valley Deer

Bath 2 Light Mountain Cabin Style

Product No.: H32221

Price: \$290.00

# DESCRIPTION

Affordable and pratical bathroom lights make the Wasatch Bathroom Vanity lights one of our best selling series. Offered with a choice of eight different styles and colors of glass globes, this fixture gives abundant light and rustic character to any bathroom. This item is the Wasatch Double - Valley Deer and is Pictured in Finish #03 - Cedar Green trees and Rust Patina base.

Pictured in Finish #03-Cedar Green-Rust Patina base with Two-Toned Amber Cream Bell Glass.

Note: This fixture will accept a screw-in type LED bulb of equivalent wattage output.