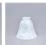

# **Glass Choices:**

Pictured in Finish #03-Cedar Green-Rust Patina base with Two-Toned Amber Cream Bell Glass.

Note: This fixture will accept a screw-in type LED bulb of equivalent wattage output.