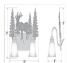

### **SPECIFICATIONS**

13h x 16w x 8e x 8tm DIMENSIONS (in.)

Takes 2 - Type A19 (standard household style) bulbs - 100W max. per bulb **LAMPING** 

WEIGHT (lbs.) BACKPLATE SIZE (in.) 5 x 13

**UL LISTING Damp+Dry Locations** 