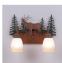

# Wasatch Double Bath Vanity Light - Valley Elk

Bath 2 Light River Cabin Style

Product No.: H32223

Price: \$290.00

# DESCRIPTION

Affordable and pratical bathroom lights make the Wasatch Bathroom Vanity lights one of our best selling series. Offered with a choice of eight different styles and colors of glass globes, this fixture gives abundant light and rustic character to any bathroom. This item is the Wasatch Double - Valley Elk and is Pictured in Finish #03 - Cedar Green trees and Rust Patina base.

Pictured in Finish #03-Cedar Green-Rust Patina base with Two-Toned Amber Egg Bell Glass.

Note: This fixture will accept a screw-in type LED bulb of equivalent wattage output.