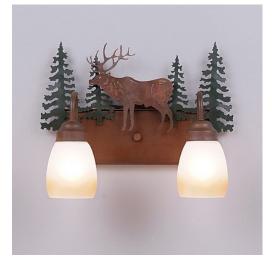

# Wasatch Double Bath Vanity Light - Valley Elk

Bath 2 Light River Cabin Style

Product No.: H32223

Price: \$290.00

# DESCRIPTION

Affordable and pratical bathroom lights make the Wasatch Bathroom Vanity lights one of our best selling series. Offered with a choice of eight different styles and colors of glass globes, this fixture gives abundant light and rustic character to any bathroom. This item is the Wasatch Double - Valley Elk and is Pictured in Finish #03 - Cedar Green trees and Rust Patina base.

Pictured in Finish #03-Cedar Green-Rust Patina base with Two-Toned Amber Egg Bell Glass.

Note: This fixture will accept a screw-in type LED bulb of equivalent wattage output.