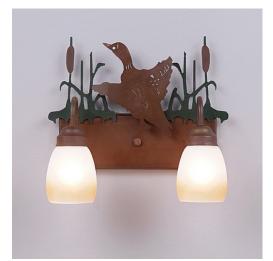

# Wasatch Double Bath Vanity Light - Loon

Bath 2 Light Log Cabin Style

Product No.: H32264

Price: \$286.00

## **DESCRIPTION**

Affordable and pratical bathroom lights make the Wasatch Bathroom Vanity lights one of our best selling series. Offered with a choice of eight different styles and colors of glass globes, this fixture gives abundant light and rustic character to any bathroom. This item is the Wasatch Double - Loon and is Pictured in Finish #03 - Cedar Green cattails and Rust Patina base.

Pictured in Finish #03-Cedar Green-Rust Patina base with Two-Toned Amber Egg Bell Glass.

Note: This fixture will accept a screw-in type LED bulb of equivalent wattage output.