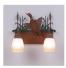

# Wasatch Double Bath Vanity Light - Loon

Bath 2 Light Log Cabin Style

Product No.: H32264

Price: \$286.00

## **DESCRIPTION**

Affordable and pratical bathroom lights make the Wasatch Bathroom Vanity lights one of our best selling series. Offered with a choice of eight different styles and colors of glass globes, this fixture gives abundant light and rustic character to any bathroom. This item is the Wasatch Double - Loon and is Pictured in Finish #03 - Cedar Green cattails and Rust Patina base.

Pictured in Finish #03-Cedar Green-Rust Patina base with Two-Toned Amber Egg Bell Glass.

Note: This fixture will accept a screw-in type LED bulb of equivalent wattage output.