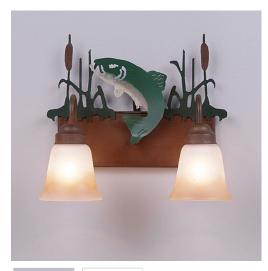

## Wasatch Double Bath Vanity Light - Trout

Bath 2 Light River Cabin Style

Product No.: H32281 Price: \$290.00 Glass Choices:

## DESCRIPTION

Affordable and pratical bathroom lights make the Wasatch Bathroom Vanity lights one of our best selling series. Offered with a choice of eight different styles and colors of glass globes, this fixture gives abundant light and rustic character to any bathroom. This item is the Wasatch Double - Trout and is Pictured in Finish #05 - Fish Stain with Cedar Green cattails and Rust Patina base.

Pictured in Finish #05-Fish Stain-Rust Patina base with Two-Toned Amber Cream Bell Glass.

Note: This fixture will accept a screw-in type LED bulb of equivalent wattage output.

## **SPECIFICATIONS**

| DIMENSIONS (in.)          | 13h x 16w x 8e x 8tm                                                     |
|---------------------------|--------------------------------------------------------------------------|
| LAMPING                   | Takes 2 - Type A19 (standard household style) bulbs - 100W max. per bulb |
| WEIGHT (lbs.)             | 8                                                                        |
| BACKPLATE SIZE (in.)      | 5 x 13                                                                   |
| UL LISTING                | Damp+Dry Locations                                                       |
| ADD'L RATINGS             | None                                                                     |
| INSTALLATION INSTRUCTIONS | OPEN INSTALLATION INSTRUC                                                |