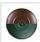

#### Finish Choices:

Pictured in Finish #03-Cedar Green-Rust Patina base with Two-Toned Amber Cream Bell Glass.

Note: This fixture will accept a screw-in type LED bulb of equivalent wattage output.