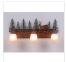

# Wasatch Triple Bath Vanity Light - Mountain Deer

Bath 3 Light Log Cabin Style

Product No.: H32330

Price: \$362.00

# DESCRIPTION

Affordable and pratical bathroom lights make the Wasatch Bathroom Vanity lights one of our best selling series. Offered with a choice of eight different styles and colors of glass globes, this fixture gives abundant light and rustic character to any bathroom. This item is the Wasatch Triple - Mtn Deer and is Pictured in Finish #78- Black Iron base/Forest Green trees with Opal White glass.

Pictured in Finish #03-Cedar Green-Rust Patina base with Two-Toned Amber Cream Bell Glass.

Note: This fixture will accept a screw-in type LED bulb of equivalent wattage output.