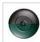

#### Finish Choices:

Pictured in Finish #03-Cedar Green-Rust Patina base with Two-Toned Amber Cream Bell Glass.

Note: This fixture will accept a screw-in type LED bulb of equivalent wattage output.