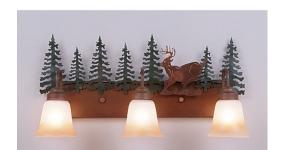

# Wasatch Triple Bath Vanity Light - Mountain Deer

Bath 3 Light Log Cabin Style

Product No.: H32330

Price: \$362.00

# DESCRIPTION

Affordable and pratical bathroom lights make the Wasatch Bathroom Vanity lights one of our best selling series. Offered with a choice of eight different styles and colors of glass globes, this fixture gives abundant light and rustic character to any bathroom. This item is the Wasatch Triple - Mtn Deer and is Pictured in Finish #78- Black Iron base/Forest Green trees with Opal White glass.

Pictured in Finish #03-Cedar Green-Rust Patina base with Two-Toned Amber Cream Bell Glass.

Note: This fixture will accept a screw-in type LED bulb of equivalent wattage output.

## **SPECIFICATIONS**

13h x 26w x 8e x 8tm DIMENSIONS (in.)

Takes 3 - Type A19 (standard household style) bulbs - 100W max. per bulb **LAMPING** 

WEIGHT (lbs.) 12 BACKPLATE SIZE (in.) 5 x 23

**UL LISTING Damp+Dry Locations** 