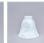

## **Glass Choices:**

# DESCRIPTION

Affordable and pratical bathroom lights make the Wasatch Bathroom Vanity lights one of our best selling series. Offered with a choice of eight different styles and colors of glass globes, this fixture gives abundant light and rustic character to any bathroom. This item is the Wasatch Triple - Mtn Deer and is Pictured in Finish #78- Black Iron base/Forest Green trees with Opal White glass.