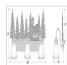

## **SPECIFICATIONS**

13h x 26w x 8e x 8tm DIMENSIONS (in.)

Takes 3 - Type A19 (standard household style) bulbs - 100W max. per bulb **LAMPING** 

WEIGHT (lbs.) 12 BACKPLATE SIZE (in.) 5 x 23

**UL LISTING Damp+Dry Locations** 