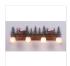

# Wasatch Quad Bath Vanity Light - Mountain Deer

Bath 4 Light Lake Cabin Style

Product No.: H32430

Price: \$410.00

### DESCRIPTION

Affordable and pratical bathroom lights make the Wasatch Bathroom Vanity lights one of our best selling series. Offered with a choice of eight different styles and colors of glass globes, this fixture gives abundant light and rustic character to any bathroom. This item is the Wasatch Quad - Mtn Deer and is Pictured in Finish #03 - Cedar Green trees and Rust Patina base.

Pictured in Finish #03-Cedar Green-Rust Patina base with Two-Toned Amber Cream Bell Glass.

Note: This fixture will accept a screw-in type LED bulb of equivalent wattage output.