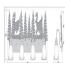

# Wasatch Quad Bath Vanity Light - Mountain Deer

Bath 4 Light Lake Cabin Style

Product No.: H32430

Price: \$410.00

### DESCRIPTION

Affordable and pratical bathroom lights make the Wasatch Bathroom Vanity lights one of our best selling series. Offered with a choice of eight different styles and colors of glass globes, this fixture gives abundant light and rustic character to any bathroom. This item is the Wasatch Quad - Mtn Deer and is Pictured in Finish #03 - Cedar Green trees and Rust Patina base.

Pictured in Finish #03-Cedar Green-Rust Patina base with Two-Toned Amber Cream Bell Glass.

Note: This fixture will accept a screw-in type LED bulb of equivalent wattage output.

## **SPECIFICATIONS**

DIMENSIONS (in.) 13h x 36w x 8e x 8tm

**LAMPING** Takes 4 - Type A19 (standard household style) bulbs - 100W max. per bulb

WEIGHT (lbs.) 16 BACKPLATE SIZE (in.) 5 x 33

**UL LISTING Damp+Dry Locations** 