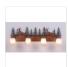

# Wasatch Quad Bath Vanity Light - Valley Deer

Bath 4 Light Cabin Style

Product No.: H32421

Price: \$410.00

# DESCRIPTION

Affordable and pratical bathroom lights make the Wasatch Bathroom Vanity lights one of our best selling series. Offered with a choice of eight different styles and colors of glass globes, this fixture gives abundant light and rustic character to any bathroom. This item is the Wasatch Quad - Valley Deer and is Pictured in Finish #03 - Cedar Green trees and Rust Patina base.

Pictured in Finish #03-Cedar Green-Rust Patina base with Two-Toned Amber Cream Bell Glass.

Note: This fixture will accept a screw-in type LED bulb of equivalent wattage output.