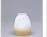

## **Glass Choices:**

Pictured in Finish #03-Cedar Green-Rust Patina base with Two-Toned Amber Cream Bell Glass.

Note: This fixture will accept a screw-in type LED bulb of equivalent wattage output.