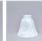

#### Finish Choices:

# DESCRIPTION

Affordable and pratical bathroom lights make the Wasatch Bathroom Vanity lights one of our best selling series. Offered with a choice of eight different styles and colors of glass globes, this fixture gives abundant light and rustic character to any bathroom. This item is the Wasatch Quad - Valley Deer and is Pictured in Finish #03 - Cedar Green trees and Rust Patina base.