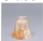

# **Glass Choices:**

# DESCRIPTION

Affordable and pratical bathroom lights make the Wasatch Bathroom Vanity lights one of our best selling series. Offered with a choice of eight different styles and colors of glass globes, this fixture gives abundant light and rustic character to any bathroom. This item is the Wasatch Quad - Valley Elk and is Pictured in Finish #03 - Cedar Green trees and Rust Patina base.

Pictured in Finish #03-Cedar Green-Rust Patina base with Two-Toned Amber Cream Bell Glass.

Note: This fixture will accept a screw-in type LED bulb of equivalent wattage output.