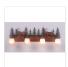

# Wasatch Quad Bath Vanity Light - Valley Elk

Bath 4 Light Mountain Cabin Style

Product No.: H32423

Price: \$410.00

# DESCRIPTION

Affordable and pratical bathroom lights make the Wasatch Bathroom Vanity lights one of our best selling series. Offered with a choice of eight different styles and colors of glass globes, this fixture gives abundant light and rustic character to any bathroom. This item is the Wasatch Quad - Valley Elk and is Pictured in Finish #03 - Cedar Green trees and Rust Patina base.

Pictured in Finish #03-Cedar Green-Rust Patina base with Two-Toned Amber Cream Bell Glass.

Note: This fixture will accept a screw-in type LED bulb of equivalent wattage output.