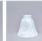

Website: https://www.avalanche-ranch.com/

Address: 1420 Pacific Place Ste B, Ferndale, WA 98248, USA

Email: confirmations@orders.avalanche-ranch.com

Phone: 3607521610

# Wasatch Quad Bath Vanity Light - Valley Elk

Bath 4 Light Mountain Cabin Style

Product No.: H32423

Price: \$410.00

# **Glass Choices:**









### Finish Choices:











# DESCRIPTION

Affordable and pratical bathroom lights make the Wasatch Bathroom Vanity lights one of our best selling series. Offered with a choice of eight different styles and colors of glass globes, this fixture gives abundant light and rustic character to any bathroom. This item is the Wasatch Quad - Valley Elk and is Pictured in Finish #03 - Cedar Green trees and Rust Patina base.

Pictured in Finish #03-Cedar Green-Rust Patina base with Two-Toned Amber Cream Bell Glass.

Note: This fixture will accept a screw-in type LED bulb of equivalent wattage output.

# **SPECIFICATIONS**

13h x 36w x 8e x 8tm DIMENSIONS (in.)

Takes 4 - Type A19 (standard household style) bulbs - 100W max. per bulb **LAMPING** 

WEIGHT (lbs.) 16 BACKPLATE SIZE (in.) 5 x 33

**U