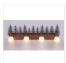

## Wasatch Quad Bath Vanity Light - Cedar Tree

Bath 4 Light Country Style

Product No.: H32443

Price: \$434.00

## DESCRIPTION

Affordable and pratical bathroom lights make the Wasatch Bathroom Vanity lights one of our best selling series. Offered with a choice of eight different styles and colors of glass globes, this fixture gives abundant light and rustic character to any bathroom. This item is the Wasatch Quad - Cedar and is Pictured in Finish #03 - Cedar Green trees and Rust Patina base.

## **SPECIFICATIONS**

DIMENSIONS (in.) 13h x 36w x 8e x 8tm

**LAMPING** Takes 4 - Type A19 (standard household style) bulbs - 100W max. per bulb

WEIGHT (lbs.) 16 BACKPLATE SIZE (in.) 5 x 33

**UL LISTING Damp+Dry Locations** 