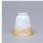

### **Glass Choices:**

## DESCRIPTION

Affordable and pratical bathroom lights make the Wasatch Bathroom Vanity lights one of our best selling series. Offered with a choice of eight different styles and colors of glass globes, this fixture gives abundant light and rustic character to any bathroom. This item is the Wasatch Quad - Loon and is Pictured in Finish #03 - Cedar Green cattails and Rust Patina base.

Pictured in Finish #03-Cedar Green-Rust Patina base with Two-Toned Amber Cream Bell Glass.

Note: This fixture will accept a screw-in type LED bulb of equivalent wattage output.