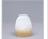

### **Glass Choices:**

## DESCRIPTION

Affordable and pratical bathroom lights make the Wasatch Bathroom Vanity lights one of our best selling series. Offered with a choice of eight different styles and colors of glass globes, this fixture gives abundant light and rustic character to any bathroom. This item is the Wasatch Quad - Loon and is Pictured in Finish #03 - Cedar Green cattails and Rust Patina base.

Pictured in Finish #03-Cedar Green-Rust Patina base with Two-Toned Amber Cream Bell Glass.

Note: This fixture will accept a screw-in type LED bulb of equivalent wattage output.