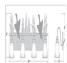

## **SPECIFICATIONS**

DIMENSIONS (in.) 13h x 35w x 8e x 8tm

**LAMPING** Takes 4 - Type A19 (standard household style) bulbs - 100W max. per bulb

WEIGHT (lbs.) 16 BACKPLATE SIZE (in.) 5 x 33

**UL LISTING Damp+Dry Locations** 