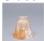

### **Glass Choices:**

## DESCRIPTION

Affordable and pratical bathroom lights make the Wasatch Bathroom Vanity lights one of our best selling series. Offered with a choice of eight different styles and colors of glass globes, this fixture gives abundant light and rustic character to any bathroom. This item is the Wasatch Quad - Loon and is Pictured in Finish #03 - Cedar Green cattails and Rust Patina base.

Pictured in Finish #03-Cedar Green-Rust Patina base with Two-Toned Amber Cream Bell Glass.

Note: This fixture will accept a screw-in type LED bulb of equivalent wattage output.