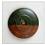

### **Glass Choices:**

## DESCRIPTION

Affordable and pratical bathroom lights make the Wasatch Bathroom Vanity lights one of our best selling series. Offered with a choice of eight different styles and colors of glass globes, this fixture gives abundant light and rustic character to any bathroom. This item is the Wasatch Quad - Loon and is Pictured in Finish #03 - Cedar Green cattails and Rust Patina base.

Pictured in Finish #03-Cedar Green-Rust Patina base with Two-Toned Amber Cream Bell Glass.

Note: This fixture will accept a screw-in type LED bulb of equivalent wattage output.