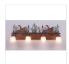

# Wasatch Quad Bath Vanity Light - Loon

Bath 4 Light Farmhouse Style

Product No.: H32464

Price: \$404.00

## DESCRIPTION

Affordable and pratical bathroom lights make the Wasatch Bathroom Vanity lights one of our best selling series. Offered with a choice of eight different styles and colors of glass globes, this fixture gives abundant light and rustic character to any bathroom. This item is the Wasatch Quad - Loon and is Pictured in Finish #03 - Cedar Green cattails and Rust Patina base.

Pictured in Finish #03-Cedar Green-Rust Patina base with Two-Toned Amber Cream Bell Glass.

Note: This fixture will accept a screw-in type LED bulb of equivalent wattage output.

## **SPECIFICATIONS**

DIMENSIONS (in.) 13h x 35w x 8e x 8tm

**LAMPING** Takes 4 - Type A19 (standard household style) bulbs - 100W max. per bulb

WEIGHT (lbs.) 16 BACKPLATE SIZE (in.) 5 x 33

**UL LISTING Damp+Dry Locations** 