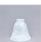

## **Wasatch Mirror Frame with Lights - Bear**

Vanity Mirror Rustic Style

Product No.: H32526

Price: \$524.00

## **DESCRIPTION**

The Wasatch Mirror Frame with Lights - Bear features a bear with cedar trees. Here we have taken our popular Wasatch Bath light and added a mirror frame for use in the bathroom or entry-way. Offered with a choice of four different styles and colors of glass globes, this fixture gives abundant light and rustic character to any bathroom.

Pictured in Finish #03-Cedar Green-Rust Patina base with Two-Toned Amber Egg Bell Glass.

Note: This fixture will accept a screw-in type LED bulb of equivalent wattage output.