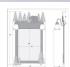

## **SPECIFICATIONS**

DIMENSIONS (in.) 42h x 26w x 8e x 9tm

LAMPING Takes 2 - Type A19 (standard household style) bulbs - 100W max. per bulb

WEIGHT (lbs.) 20 BACKPLATE SIZE (in.) 23 x 34

UL LISTING Damp+Dry Locations