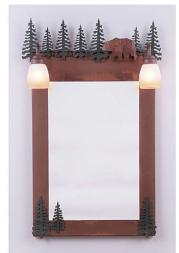

## **Wasatch Mirror Frame with Lights - Bear**

Vanity Mirror Rustic Style

Product No.: H32526

Price: \$524.00

## **DESCRIPTION**

The Wasatch Mirror Frame with Lights - Bear features a bear with cedar trees. Here we have taken our popular Wasatch Bath light and added a mirror frame for use in the bathroom or entry-way. Offered with a choice of four different styles and colors of glass globes, this fixture gives abundant light and rustic character to any bathroom.

Pictured in Finish #03-Cedar Green-Rust Patina base with Two-Toned Amber Egg Bell Glass.

Note: This fixture will accept a screw-in type LED bulb of equivalent wattage output.