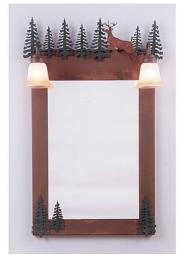

# Wasatch Mirror Frame with Lights - Valley Deer

Vanity Mirror River Cabin Style

Product No.: H32521

Price: \$522.00

### **DESCRIPTION**

The Wasatch Mirror Frame with Lights - Valley Deer features a deer with cedar trees. Here we have taken our popular Wasatch Bath light and added a mirror frame for use in the bathroom or entry-way. Offered with a choice of four different styles and colors of glass globes, this fixture gives abundant light and rustic character to any bathroom.

Pictured in Finish #03-Cedar Green-Rust Patina base with Two-Toned Amber Cream Bell Glass.

Note: This fixture will accept a screw-in type LED bulb of equivalent wattage output.