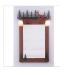

# Wasatch Mirror Frame with Lights - Valley Deer

Vanity Mirror River Cabin Style

Product No.: H32521

Price: \$522.00

### **DESCRIPTION**

The Wasatch Mirror Frame with Lights - Valley Deer features a deer with cedar trees. Here we have taken our popular Wasatch Bath light and added a mirror frame for use in the bathroom or entry-way. Offered with a choice of four different styles and colors of glass globes, this fixture gives abundant light and rustic character to any bathroom.

Pictured in Finish #03-Cedar Green-Rust Patina base with Two-Toned Amber Cream Bell Glass.

Note: This fixture will accept a screw-in type LED bulb of equivalent wattage output.