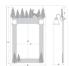

## **SPECIFICATIONS**

DIMENSIONS (in.) 42h x 26w x 8e x 9tm

LAMPING Takes 2 - Type A19 (standard household style) bulbs - 100W max. per bulb

WEIGHT (lbs.) 20 BACKPLATE SIZE (in.) 23 x 34

UL LISTING Damp+Dry Locations