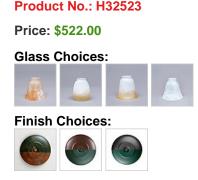

## DESCRIPTION

The Wasatch Mirror Frame with Lights - Valley Elk features an elk with cedar trees. Here we have taken our popular Wasatch Bath light and added a mirror frame for use in the bathroom or entry-way. Offered with a choice of four different styles and colors of glass globes, this fixture gives abundant light and rustic character to any bathroom. Please note-Fixture does not include the 20 x 28 inch mirror glass which you will need to purchase from a local hardware store or glass supplier. We do include the mounting hardware. Some minor assembly required. Some minor assembly required.

Pictured in Finish #03-Cedar Green-Rust Patina base with Two-Toned Amber Cream Bell Glass.

Note: This fixture will accept a screw-in type LED bulb of equivalent wattage output.

## **SPECIFICATIONS**

42h x 26w x 8e x 9tm DIMENSIONS (in.) LAMPING Takes 2 - Type A19 (standard household style) bulbs - 100W max. per bulb 20 WEIGHT (lbs.) BACKPLATE SIZE (in.) 23 x 34 **UL LISTING** Damp+Dry Locations ADD'L RATINGS None INSTALLATION INSTRUCTIONS