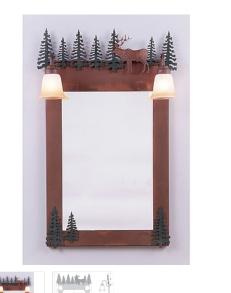

## Wasatch Mirror Frame with Lights - Valley Elk

Vanity Mirror Lodge Style

## DESCRIPTION

The Wasatch Mirror Frame with Lights - Valley Elk features an elk with cedar trees. Here we have taken our popular Wasatch Bath light and added a mirror frame for use in the bathroom or entry-way. Offered with a choice of four different styles and colors of glass globes, this fixture gives abundant light and rustic character to any bathroom. Please note-Fixture does not include the 20 x 28 inch mirror glass which you will need to purchase from a local hardware store or glass supplier. We do include the mounting hardware. Some minor assembly required. Some minor assembly required.

Pictured in Finish #03-Cedar Green-Rust Patina base with Two-Toned Amber Cream Bell Glass.

Note: This fixture will accept a screw-in type LED bulb of equivalent wattage output.