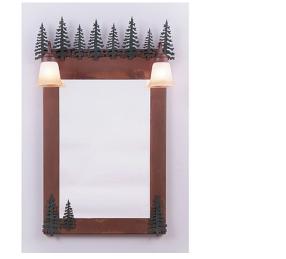

## Wasatch Mirror Frame with Lights - Cedar Tree

Vanity Mirror Cabin Style

Product No.: H32543

### DESCRIPTION

The Wasatch Mirror Frame with Lights - Cedar features cedar trees. Here we have taken our popular Wasatch Bath lightand added a mirror frame for use in the bathroom or entry-way. Offered with a choice of four different styles and colors of glass globes, this fixture gives abundant light and rustic character to any bathroom. **Please note**- Fixture does not include the 20 x 28 inch mirror glass which you will need to purchase from a local hardware

Pictured in Finish #03-Cedar Green-Rust Patina base with Two-Toned Amber Cream Bell Glass.

Note: This fixture will accept a screw-in type LED bulb of equivalent wattage output.