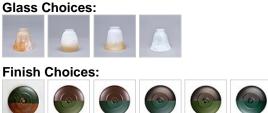

### DESCRIPTION

The Wasatch Mirror Frame with Lights - Cedar features cedar trees. Here we have taken our popular Wasatch Bath lightand added a mirror frame for use in the bathroom or entry-way. Offered with a choice of four different styles and colors of glass globes, this fixture gives abundant light and rustic character to any bathroom. **Please note**- Fixture does not include the 20 x 28 inch mirror glass which you will need to purchase from a local hardware

Pictured in Finish #03-Cedar Green-Rust Patina base with Two-Toned Amber Cream Bell Glass.

Note: This fixture will accept a screw-in type LED bulb of equivalent wattage output.