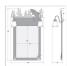

## **SPECIFICATIONS**

DIMENSIONS (in.) 42h x 26w x 8e x 9tm

**LAMPING** Takes 2 - Type A19 (standard household style) bulbs - 100W max. per bulb

WEIGHT (lbs.) 20 BACKPLATE SIZE (in.) 23 x 34

**UL LISTING** Damp+Dry Locations

ADD'L RATINGS None

INSTALLATION INSTRUCTIONS

**OPEN INSTALLATION INSTRU** 

Click for More information on these terms.

Product URL: https://www.avalanche-ranch.com/lighting/shop/Vanity-Mirror-River-Cabin-Style-Wasatch-Mirror-Frame-with-Lights-Trout-p34312.htm