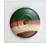

Pictured in Finish #05-Fish Stain-Rust Patina base with Two-Toned Amber Cream Bell Glass.

Note: This fixture will accept a screw-in type LED bulb of equivalent wattage output.