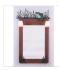

# **Wasatch Mirror Frame with Lights - Trout**

Vanity Mirror River Cabin Style

Product No.: H32581

Price: \$522.00

# DESCRIPTION

The Wasatch Mirror Frame with Lights - Trout features a handpainted trout image jumping out of a cattails. Here we have taken our popular Wasatch Bath light and added a mirror frame for use in the bathroom or entry-way. Offered with a choice of four different styles and colors of glass globes, this fixture gives abundant light and rustic character to any bathroom. Please note- This item does not include the 20 x 28 inch mirror glass which you will need to purchase from a local hardware store or glass supplier. Glass mounting hardware is included. Some minor assembly required. Hardwire is standard.

Pictured in Finish #05-Fish Stain-Rust Patina base with Two-Toned Amber Cream Bell Glass.

Note: This fixture will accept a screw-in type LED bulb of equivalent wattage output.