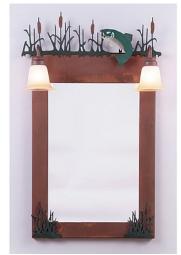

# **Wasatch Mirror Frame with Lights - Trout**

Vanity Mirror River Cabin Style

Product No.: H32581

Price: \$522.00

# DESCRIPTION

The Wasatch Mirror Frame with Lights - Trout features a handpainted trout image jumping out of a cattails. Here we have taken our popular Wasatch Bath light and added a mirror frame for use in the bathroom or entry-way. Offered with a choice of four different styles and colors of glass globes, this fixture gives abundant light and rustic character to any bathroom. Please note- This item does not include the 20 x 28 inch mirror glass which you will need to purchase from a local hardware store or glass supplier. Glass mounting hardware is included. Some minor assembly required. Hardwire is standard.

Pictured in Finish #05-Fish Stain-Rust Patina base with Two-Toned Amber Cream Bell Glass.

Note: This fixture will accept a screw-in type LED bulb of equivalent wattage output.

## **SPECIFICATIONS**

DIMENSIONS (in.) 42h x 26w x 8e x 9tm

**LAMPING** Takes 2 - Type A19 (standard household style) bulbs - 100W max. per bulb

WEIGHT (lbs.) 20 BACKPLATE SIZE (in.) 23 x 34

**UL LISTING** Damp+Dry Locations