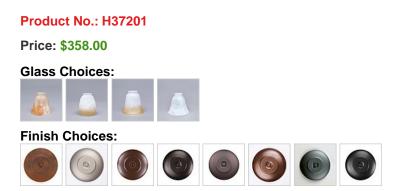

## DESCRIPTION

The Parkshire Double Bath Light - Rustic Plain is a two-light vanity fixture which features simple rustic styling. There are seven different glass globes that fit this bath vanity, so you can pick a style that suits your decorating needs. This light will provide abundant light to any bathroom, whether in a log cabin, or in a traditional home where a eye-catching decor style is desired. Hardwire is standard.

## **SPECIFICATIONS**

Click for More information on these terms.

Product URL: https://www.avalanche-ranch.com/lighting/shop/Bath-2-Light-Rustic-Style-Parkshire-Double-Bath-Vanity-Light-Rustic-Plain-p34333.htm