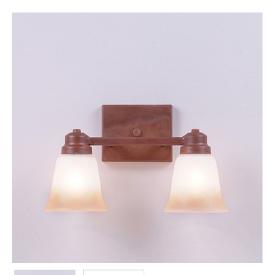

## Parkshire Double Bath Vanity Light - Rustic Plain

Bath 2 Light Rustic Style

## DESCRIPTION

The Parkshire Double Bath Light - Rustic Plain is a two-light vanity fixture which features simple rustic styling. There are seven different glass globes that fit this bath vanity, so you can pick a style that suits your decorating needs. This light will provide abundant light to any bathroom, whether in a log cabin, or in a traditional home where a eye-catching decor style is desired. Hardwire is standard.

Pictured in Finish #02-Rust Patina with Two-Toned Amber Cream Bell Glass.

Note: This fixture will accept a screw-in type LED bulb of equivalent wattage output.