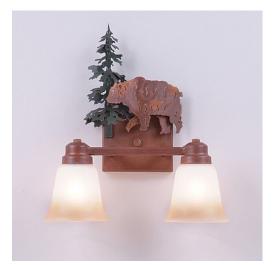

# Parkshire Double Bath Vanity Light - Bear

Bath 2 Light Mountain Cabin Style

Product No.: H37226

Price: \$392.00

# DESCRIPTION

The Parkshire Double Bath Light - Bear is a two-light vanity fixture which features three-dimensional metal art images ofboth a bear and a cedar tree. There are seven different glass globes that fit this bath vanity, so you can pick a style that suits your decorating needs. This light will provide abundant light to any bathroom, whether in a log cabin, or in a traditional home where a eye-catching decor style is desired. Hardwire is standard.

Pictured in Finish #03-Cedar Green-Rust Patina base with Two-Toned Amber Cream Bell Glass.

Note: This fixture will accept a screw-in type LED bulb of equivalent wattage output.