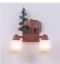

# Parkshire Double Bath Vanity Light - Bear

Bath 2 Light Mountain Cabin Style

Product No.: H37226

Price: \$392.00

# DESCRIPTION

The Parkshire Double Bath Light - Bear is a two-light vanity fixture which features three-dimensional metal art images ofboth a bear and a cedar tree. There are seven different glass globes that fit this bath vanity, so you can pick a style that suits your decorating needs. This light will provide abundant light to any bathroom, whether in a log cabin, or in a traditional home where a eye-catching decor style is desired. Hardwire is standard.

Pictured in Finish #03-Cedar Green-Rust Patina base with Two-Toned Amber Cream Bell Glass.

Note: This fixture will accept a screw-in type LED bulb of equivalent wattage output.