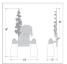

## **SPECIFICATIONS**

16h x 13w x 5e x 10tm DIMENSIONS (in.)

Takes 2 - Type A19 (standard household style) bulbs - 100W max. per bulb **LAMPING** 

WEIGHT (lbs.) 7 BACKPLATE SIZE (in.) 5 x 6

**UL LISTING Damp+Dry Locations** 