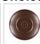

Website: https://www.avalanche-ranch.com/ Address: 1420 Pacific Place Ste B, Ferndale, WA 98248, USA

Email: confirmations@orders.avalanche-ranch.com

Phone: 3607521610

# Parkshire Double Bath Vanity Light - Bear

Bath 2 Light Mountain Cabin Style



Product No.: H37226

Price: \$392.00

## **Glass Choices:**









#### Finish Choices:













# DESCRIPTION

The Parkshire Double Bath Light - Bear is a two-light vanity fixture which features three-dimensional metal art images ofboth a bear and a cedar tree. There are seven different glass globes that fit this bath vanity, so you can pick a style that suits your decorating needs. This light will provide abundant light to any bathroom, whether in a log cabin, or in a traditional home where a eye-catching decor style is desired. Hardwire is standard.

Pictured in Finish #03-Cedar Green-Rust Patina base with Two-Toned Amber Cream Bell Glass.

Note: This fixture will accept a screw-in type LED bulb of equivalent wattage output.

## **SPECIFICATIONS**

16h x 13w x 5e x 10tm DIMENSIONS (in.)

Takes 2 - Type A19 (standard household style) bulbs - 100W max. per bulb **LAMPING**