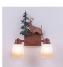

# Parkshire Double Bath Vanity Light - Valley Deer

Bath 2 Light Farmhouse Style

Product No.: H37221

Price: \$372.00

# DESCRIPTION

The Parkshire Double Bath Light - Deer is a two-light vanity fixture which features three-dimensional metal art images ofboth a deer and a cedar tree. There are seven different glass globes that fit this bath vanity, so you can pick a style that suits your decorating needs. This light will provide abundant light to any bathroom, whether in a log cabin, or in a traditional home where a eye-catching decor style is desired. Hardwire is standard.

Pictured in Finish #03-Cedar Green-Rust Patina base with Two-Toned Amber Egg Bell Glass.

Note: This fixture will accept a screw-in type LED bulb of equivalent wattage output.