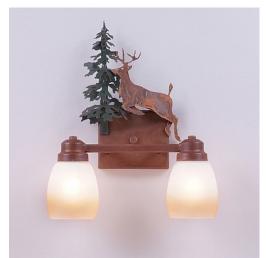

# Parkshire Double Bath Vanity Light - Valley Deer

Bath 2 Light Farmhouse Style

Product No.: H37221

Price: \$372.00

# DESCRIPTION

The Parkshire Double Bath Light - Deer is a two-light vanity fixture which features three-dimensional metal art images ofboth a deer and a cedar tree. There are seven different glass globes that fit this bath vanity, so you can pick a style that suits your decorating needs. This light will provide abundant light to any bathroom, whether in a log cabin, or in a traditional home where a eye-catching decor style is desired. Hardwire is standard.

Pictured in Finish #03-Cedar Green-Rust Patina base with Two-Toned Amber Egg Bell Glass.

Note: This fixture will accept a screw-in type LED bulb of equivalent wattage output.

# **SPECIFICATIONS**

16h x 13w x 5e x 10tm DIMENSIONS (in.)

Takes 2 - Type A19 (standard household style) bulbs - 100W max. per bulb **LAMPING** 

WEIGHT (lbs.) 7 BACKPLATE SIZE (in.) 5 x 6

**UL LISTING Damp+Dry Locations** 