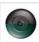

## **Glass Choices:**

## DESCRIPTION

The Parkshire Double Bath Light - Valley Elk is a two-light vanity fixture which features three-dimensional metal art imagesof both a elk and a cedar tree. There are seven different glass globes that fit this bath vanity, so you can pick a style that suits your decorating needs. This light will provide abundant light to any bathroom, whether in a log cabin, or in a traditional home where a eye-catching decor style is desired. Hardwire is standard.