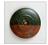

## **Glass Choices:**

## DESCRIPTION

The Parkshire Double Bath Light - Valley Elk is a two-light vanity fixture which features three-dimensional metal art imagesof both a elk and a cedar tree. There are seven different glass globes that fit this bath vanity, so you can pick a style that suits your decorating needs. This light will provide abundant light to any bathroom, whether in a log cabin, or in a traditional home where a eye-catching decor style is desired. Hardwire is standard.