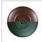

## **Glass Choices:**

## DESCRIPTION

The Parkshire Double Bath Light - Valley Elk is a two-light vanity fixture which features three-dimensional metal art imagesof both a elk and a cedar tree. There are seven different glass globes that fit this bath vanity, so you can pick a style that suits your decorating needs. This light will provide abundant light to any bathroom, whether in a log cabin, or in a traditional home where a eye-catching decor style is desired. Hardwire is standard.