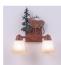

# Parkshire Double Bath Vanity Light - Valley Elk

Bath 2 Light Log Cabin Style

Product No.: H37223

Price: \$372.00

## DESCRIPTION

The Parkshire Double Bath Light - Valley Elk is a two-light vanity fixture which features three-dimensional metal art imagesof both a elk and a cedar tree. There are seven different glass globes that fit this bath vanity, so you can pick a style that suits your decorating needs. This light will provide abundant light to any bathroom, whether in a log cabin, or in a traditional home where a eye-catching decor style is desired. Hardwire is standard.

Pictured in Finish #03-Cedar Green-Rust Patina base with Two-Toned Amber Cream Bell Glass.

Note: This fixture will accept a screw-in type LED bulb of equivalent wattage output.