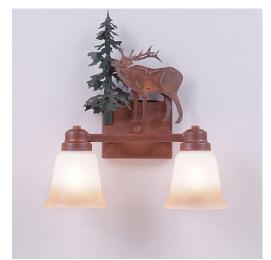

# Parkshire Double Bath Vanity Light - Valley Elk

Bath 2 Light Log Cabin Style

Product No.: H37223

Price: \$372.00

## DESCRIPTION

The Parkshire Double Bath Light - Valley Elk is a two-light vanity fixture which features three-dimensional metal art imagesof both a elk and a cedar tree. There are seven different glass globes that fit this bath vanity, so you can pick a style that suits your decorating needs. This light will provide abundant light to any bathroom, whether in a log cabin, or in a traditional home where a eye-catching decor style is desired. Hardwire is standard.

Pictured in Finish #03-Cedar Green-Rust Patina base with Two-Toned Amber Cream Bell Glass.

Note: This fixture will accept a screw-in type LED bulb of equivalent wattage output.