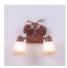

# Parkshire Double Bath Vanity Light - Spruce Cone

Bath 2 Light Rustic Style

Product No.: H37240

Price: \$392.00

# DESCRIPTION

The Parkshire Double Bath Light - Spruce Cone is a two-light vanity fixture which features a three-dimensional image of a3D spruce cone. There are seven different glass globes that fit this bath vanity, so you can pick a style that suits your decorating needs. This light will provide abundant light to any bathroom, whether in a log cabin, or in a traditional home where a eyecatching decor style is desired. Hardwire is standard.

Pictured in Finish #02-Rust Patina with Two-Toned Amber Cream Bell Glass.

Note: This fixture will accept a screw-in type LED bulb of equivalent wattage output.