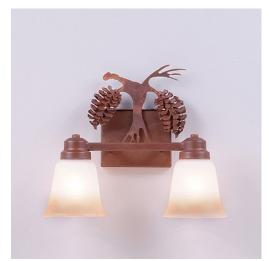

# Parkshire Double Bath Vanity Light - Spruce Cone

Bath 2 Light Rustic Style

Product No.: H37240

Price: \$392.00

# DESCRIPTION

The Parkshire Double Bath Light - Spruce Cone is a two-light vanity fixture which features a three-dimensional image of a3D spruce cone. There are seven different glass globes that fit this bath vanity, so you can pick a style that suits your decorating needs. This light will provide abundant light to any bathroom, whether in a log cabin, or in a traditional home where a eyecatching decor style is desired. Hardwire is standard.

Pictured in Finish #02-Rust Patina with Two-Toned Amber Cream Bell Glass.

Note: This fixture will accept a screw-in type LED bulb of equivalent wattage output.