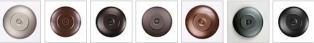

#### Finish Choices:

# DESCRIPTION

The Parkshire Double Bath Light - Spruce Cone is a two-light vanity fixture which features a three-dimensional image of a3D spruce cone. There are seven different glass globes that fit this bath vanity, so you can pick a style that suits your decorating needs. This light will provide abundant light to any bathroom, whether in a log cabin, or in a traditional home where a eyecatching decor style is desired. Hardwire is standard.