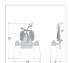

## **SPECIFICATIONS**

12h x 13w x 5e x 6tm DIMENSIONS (in.)

Takes 2 - Type A19 (standard household style) bulbs - 100W max. per bulb **LAMPING** 

WEIGHT (lbs.) 7 BACKPLATE SIZE (in.) 5 x 6

**UL LISTING Damp+Dry Locations** 