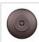

Pictured in Finish #02-Rust Patina with Two-Toned Amber Cream Bell Glass.

Note: This fixture will accept a screw-in type LED bulb of equivalent wattage output.