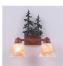

# Parkshire Double Bath Vanity Light - Hemlock

Bath 2 Light Country Style

Product No.: H37250

Price: \$392.00

# DESCRIPTION

The Parkshire Double Bath Light - Cedar Tree is a two-light vanity fixture which features a three-dimensional image of a 3D cedar tree. There are seven different glass globes that fit this bath vanity, so you can pick a style that suits your decorating needs. This light will provide abundant light to any bathroom, whether in a log cabin, or in a traditional home where a eyecatching decor style is desired. Hardwire is standard.

Pictured in Finish #03-Cedar Green-Rust Patina base with Marbled Amber Swirl Bell Glass.

Note: This fixture will accept a screw-in type LED bulb of equivalent wattage output.