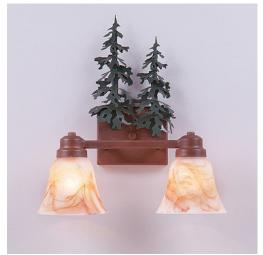

# Parkshire Double Bath Vanity Light - Hemlock

Bath 2 Light Country Style

Product No.: H37250

Price: \$392.00

# DESCRIPTION

The Parkshire Double Bath Light - Cedar Tree is a two-light vanity fixture which features a three-dimensional image of a 3D cedar tree. There are seven different glass globes that fit this bath vanity, so you can pick a style that suits your decorating needs. This light will provide abundant light to any bathroom, whether in a log cabin, or in a traditional home where a eyecatching decor style is desired. Hardwire is standard.

Pictured in Finish #03-Cedar Green-Rust Patina base with Marbled Amber Swirl Bell Glass.

Note: This fixture will accept a screw-in type LED bulb of equivalent wattage output.

## **SPECIFICATIONS**

16h x 13w x 5e x 10tm DIMENSIONS (in.)

Takes 2 - Type A19 (standard household style) bulbs - 100W max. per bulb **LAMPING** 

WEIGHT (lbs.) 7 BACKPLATE SIZE (in.) 5 x 6

**UL LISTING Damp+Dry Locations** 