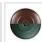

#### Finish Choices:

Pictured in Finish #03-Cedar Green-Rust Patina base with Marbled Amber Swirl Bell Glass.

Note: This fixture will accept a screw-in type LED bulb of equivalent wattage output.