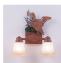

# Parkshire Double Bath Vanity Light - Loon

Bath 2 Light Cabin Style

Product No.: H37264

Price: \$364.00

# DESCRIPTION

The Parkshire Double Bath Light - Loon is a two-light vanity fixture which features three-dimensional metal art images ofboth a loon and cattails. There are seven different glass globes that fit this bath vanity, so you can pick a style that suits your decorating needs. This light will provide abundant light to any bathroom, whether in a log cabin, or in a traditional home where a eye-catching decor style is desired. Hardwire is standard.

Pictured in Finish #03-Cedar Green-Rust Patina base with Two-Toned Amber Cream Bell Glass.

Note: This fixture will accept a screw-in type LED bulb of equivalent wattage output.