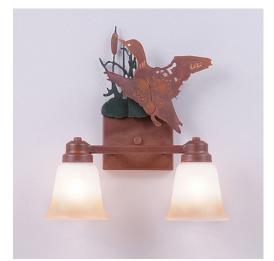

# Parkshire Double Bath Vanity Light - Loon

Bath 2 Light Cabin Style

Product No.: H37264

Price: \$364.00

# DESCRIPTION

The Parkshire Double Bath Light - Loon is a two-light vanity fixture which features three-dimensional metal art images ofboth a loon and cattails. There are seven different glass globes that fit this bath vanity, so you can pick a style that suits your decorating needs. This light will provide abundant light to any bathroom, whether in a log cabin, or in a traditional home where a eye-catching decor style is desired. Hardwire is standard.

Pictured in Finish #03-Cedar Green-Rust Patina base with Two-Toned Amber Cream Bell Glass.

Note: This fixture will accept a screw-in type LED bulb of equivalent wattage output.