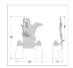

### **SPECIFICATIONS**

14h x 13w x 5e x 8tm DIMENSIONS (in.)

Takes 2 - Type A19 (standard household style) bulbs - 100W max. per bulb **LAMPING** 

WEIGHT (lbs.) 7 BACKPLATE SIZE (in.) 5 x 6

**UL LISTING Damp+Dry Locations** 

ADD'L RATINGS None

**INSTALLATION INSTRUCTIONS** 

**OPEN INSTALLATION INSTRU** 

Click for More information on these terms.

Product URL: https://www.avalanche-ranch.com/lighting/shop/Bath-2-Light-Cabin-Style-Parkshire-Double-Bath-Vanity-Light-Loon-p34341.htm