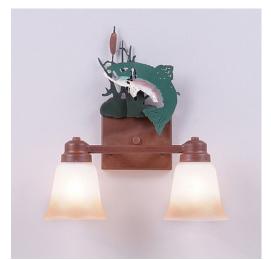

# Parkshire Double Bath Vanity Light - Trout

Bath 2 Light Mountain Cabin Style

Product No.: H37281

Price: \$372.00

# DESCRIPTION

The Parkshire Double Bath Light - Trout is a two-light vanity fixture which features three-dimensional metal art images of both a trout and cattails. There are seven different glass globes that fit this bath vanity, so you can pick a style that suits your decorating needs. This light will provide abundant light to any bathroom, whether in a log cabin, or in a traditional home where a eye-catching decor style is desired. Hardwire is standard.

Pictured in Finish #05-Fish Stain-Rust Patina base with Two-Toned Amber Cream Bell Glass.

Note: This fixture will accept a screw-in type LED bulb of equivalent wattage output.