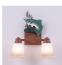

# Parkshire Double Bath Vanity Light - Trout

Bath 2 Light Mountain Cabin Style

Product No.: H37281

Price: \$372.00

# DESCRIPTION

The Parkshire Double Bath Light - Trout is a two-light vanity fixture which features three-dimensional metal art images of both a trout and cattails. There are seven different glass globes that fit this bath vanity, so you can pick a style that suits your decorating needs. This light will provide abundant light to any bathroom, whether in a log cabin, or in a traditional home where a eye-catching decor style is desired. Hardwire is standard.

Pictured in Finish #05-Fish Stain-Rust Patina base with Two-Toned Amber Cream Bell Glass.

Note: This fixture will accept a screw-in type LED bulb of equivalent wattage output.