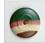

#### Finish Choices:

Pictured in Finish #05-Fish Stain-Rust Patina base with Two-Toned Amber Cream Bell Glass.

Note: This fixture will accept a screw-in type LED bulb of equivalent wattage output.