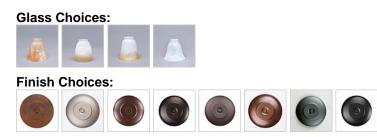

### DESCRIPTION

The Parkshire Triple Bath Light - Rustic Plain is a three-light vanity fixture which features simple rustic styling. There are seven different glass globes that fit this bath vanity, so you can pick a style that suits your decorating needs. This light will provide abundant light to any bathroom, whether in a log cabin, or in a traditional home where a eye-catching decor style is desired. Hardwire is standard.

Pictured in Finish #02-Rust Patina with Two-Toned Amber Cream Bell Glass.

Note: This fixture will accept a screw-in type LED bulb of equivalent wattage output.