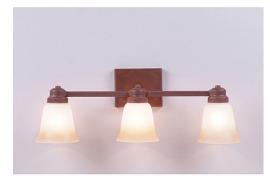

## Parkshire Triple Bath Vanity Light - Rustic Plain

Bath 3 Light Ski Cabin Style

### DESCRIPTION

The Parkshire Triple Bath Light - Rustic Plain is a three-light vanity fixture which features simple rustic styling. There are seven different glass globes that fit this bath vanity, so you can pick a style that suits your decorating needs. This light will provide abundant light to any bathroom, whether in a log cabin, or in a traditional home where a eye-catching decor style is desired. Hardwire is standard.

Pictured in Finish #02-Rust Patina with Two-Toned Amber Cream Bell Glass.

Note: This fixture will accept a screw-in type LED bulb of equivalent wattage output.