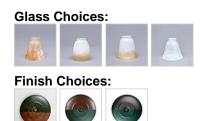

### DESCRIPTION

The Parkshire Triple Bath Light - Bear is a three-light vanity fixture which features three-dimensional metal art images of both a bear and a cedar tree. There are seven different glass globes that fit this bath vanity, so you can pick a style that suits your decorating needs. This light will provide abundant light to any bathroom, whether in a log cabin, or in a traditional home where a eye-catching decor style is desired. Hardwire is standard.

Pictured in Finish #03-Cedar Green-Rust Patina base with Two-Toned Amber Cream Bell Glass.

Note: This fixture will accept a screw-in type LED bulb of equivalent wattage output.