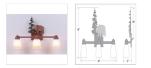

#### **SPECIFICATIONS**

DIMENSIONS (in.)16h x 22w x 5e x 10tmLAMPINGTakes 3 - Type A19 (standard household style) bulbs - 100W max. per bulbWEIGHT (lbs.)12BACKPLATE SIZE (in.)5 x 6UL LISTINGDamp+Dry LocationsADD'L RATINGSNoneINSTALLATION INSTRUCTIONS