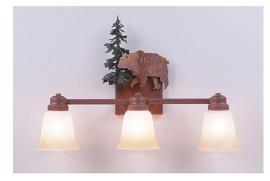

## Parkshire Triple Bath Vanity Light - Bear

Bath 3 Light Country Style

### DESCRIPTION

The Parkshire Triple Bath Light - Bear is a three-light vanity fixture which features three-dimensional metal art images of both a bear and a cedar tree. There are seven different glass globes that fit this bath vanity, so you can pick a style that suits your decorating needs. This light will provide abundant light to any bathroom, whether in a log cabin, or in a traditional home where a eye-catching decor style is desired. Hardwire is standard.

Pictured in Finish #03-Cedar Green-Rust Patina base with Two-Toned Amber Cream Bell Glass.

Note: This fixture will accept a screw-in type LED bulb of equivalent wattage output.