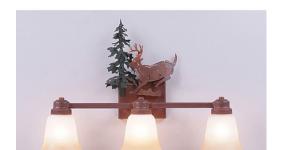

# Parkshire Triple Bath Vanity Light - Mountain Deer

Bath 3 Light Cabin Style

Product No.: H37330

Price: \$436.00

# **DESCRIPTION**

The Parkshire Triple Bath Light - Mtn Deer is a three-light vanity fixture which features three-dimensional metal art images of both a mtn deer and a cedar tree. There are seven different glass globes that fit this bath vanity, so you can pick a style that suits your decorating needs. This light will provide abundant light to any bathroom, whether in a log cabin, or in a traditional home where a eye-catching decor style is desired. Hardwire is standard.

Pictured in Finish #03-Cedar Green-Rust Patina base with Two-Toned Amber Cream Bell Glass.

Note: This fixture will accept a screw-in type LED bulb of equivalent wattage output.

## **SPECIFICATIONS**

DIMENSIONS (in.) 16h x 22w x 5e x 10tm

LAMPING Takes 3 - Type A19 (standard household style) bulbs - 100W max. per bulb

WEIGHT (lbs.) 12 BACKPLATE SIZE (in.) 5 x 6

UL LISTING Damp+Dry Locations