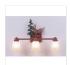

# Parkshire Triple Bath Vanity Light - Mountain Deer

Bath 3 Light Cabin Style

Product No.: H37330

Price: \$436.00

# **DESCRIPTION**

The Parkshire Triple Bath Light - Mtn Deer is a three-light vanity fixture which features three-dimensional metal art images of both a mtn deer and a cedar tree. There are seven different glass globes that fit this bath vanity, so you can pick a style that suits your decorating needs. This light will provide abundant light to any bathroom, whether in a log cabin, or in a traditional home where a eye-catching decor style is desired. Hardwire is standard.

Pictured in Finish #03-Cedar Green-Rust Patina base with Two-Toned Amber Cream Bell Glass.

Note: This fixture will accept a screw-in type LED bulb of equivalent wattage output.