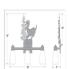

## **SPECIFICATIONS**

DIMENSIONS (in.) 16h x 22w x 5e x 10tm

LAMPING Takes 3 - Type A19 (standard household style) bulbs - 100W max. per bulb

WEIGHT (lbs.) 12 BACKPLATE SIZE (in.) 5 x 6

UL LISTING Damp+Dry Locations