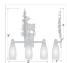

# Parkshire Triple Bath Vanity Light - Valley Elk

Bath 3 Light Rustic Style

Product No.: H37323

Price: \$436.00

# **DESCRIPTION**

The Parkshire Triple Bath Light - Valley Elk is a three-light vanity fixture which features three-dimensional metal art imagesof both a elk and a cedar tree. There are seven different glass globes that fit this bath vanity, so you can pick a style that suits your decorating needs. This light will provide abundant light to any bathroom, whether in a log cabin, or in a traditional home where a eye-catching decor style is desired. Hardwire is standard.

## **SPECIFICATIONS**

DIMENSIONS (in.) 16h x 22w x 5e x 10tm

LAMPING Takes 3 - Type A19 (standard household style) bulbs - 100W max. per bulb

WEIGHT (lbs.) 12 BACKPLATE SIZE (in.) 5 x 6

UL LISTING Damp+Dry Locations