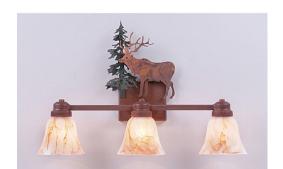

# Parkshire Triple Bath Vanity Light - Valley Elk

Bath 3 Light Rustic Style

Product No.: H37323

Price: \$436.00

# **DESCRIPTION**

The Parkshire Triple Bath Light - Valley Elk is a three-light vanity fixture which features three-dimensional metal art imagesof both a elk and a cedar tree. There are seven different glass globes that fit this bath vanity, so you can pick a style that suits your decorating needs. This light will provide abundant light to any bathroom, whether in a log cabin, or in a traditional home where a eye-catching decor style is desired. Hardwire is standard.

Pictured in Finish #03-Cedar Green-Rust Patina base with Marbled Amber Swirl Bell Glass.

Note: This fixture will accept a screw-in type LED bulb of equivalent wattage output.