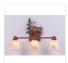

# Parkshire Triple Bath Vanity Light - Valley Elk

Bath 3 Light Rustic Style

Product No.: H37323

Price: \$436.00

# **DESCRIPTION**

The Parkshire Triple Bath Light - Valley Elk is a three-light vanity fixture which features three-dimensional metal art imagesof both a elk and a cedar tree. There are seven different glass globes that fit this bath vanity, so you can pick a style that suits your decorating needs. This light will provide abundant light to any bathroom, whether in a log cabin, or in a traditional home where a eye-catching decor style is desired. Hardwire is standard.

Pictured in Finish #03-Cedar Green-Rust Patina base with Marbled Amber Swirl Bell Glass.

Note: This fixture will accept a screw-in type LED bulb of equivalent wattage output.