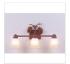

# Parkshire Triple Bath Vanity Light - Spruce Cone

Bath 3 Light Ski Cabin Style

Product No.: H37340

Price: \$460.00

# DESCRIPTION

The Parkshire Triple Bath Light - Spruce Cone is a three-light vanity fixture which a features three-dimensional image of a3D spruce cone. There are seven different glass globes that fit this bath vanity, so you can pick a style that suits your decorating needs. This light will provide abundant light to any bathroom, whether in a log cabin, or in a traditional home where a eyecatching decor style is desired. Hardwire is standard.

Pictured in Finish #02-Rust Patina with Two-Toned Amber Cream Bell Glass.

Note: This fixture will accept a screw-in type LED bulb of equivalent wattage output.