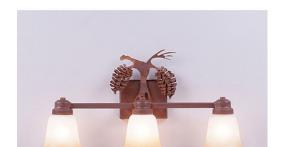

# Parkshire Triple Bath Vanity Light - Spruce Cone

Bath 3 Light Ski Cabin Style

Product No.: H37340

Price: \$460.00

# DESCRIPTION

The Parkshire Triple Bath Light - Spruce Cone is a three-light vanity fixture which a features three-dimensional image of a3D spruce cone. There are seven different glass globes that fit this bath vanity, so you can pick a style that suits your decorating needs. This light will provide abundant light to any bathroom, whether in a log cabin, or in a traditional home where a eyecatching decor style is desired. Hardwire is standard.

Pictured in Finish #02-Rust Patina with Two-Toned Amber Cream Bell Glass.

Note: This fixture will accept a screw-in type LED bulb of equivalent wattage output.