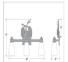

## **SPECIFICATIONS**

12h x 22w x 5e x 6tm DIMENSIONS (in.)

Takes 3 - Type A19 (standard household style) bulbs - 100W max. per bulb **LAMPING** 

WEIGHT (lbs.) 12 BACKPLATE SIZE (in.) 5 x 6

**UL LISTING** Damp+Dry Locations