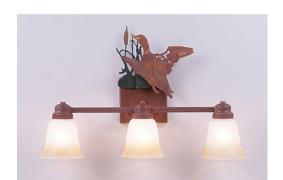

# Parkshire Triple Bath Vanity Light - Loon

Bath 3 Light Lodge Style

Product No.: H37364

Price: \$428.00

# DESCRIPTION

The Parkshire Triple Bath Light - Loon is a three-light vanity fixture which features three-dimensional metal art images of both a loon and cattails. There are seven different glass globes that fit this bath vanity, so you can pick a style that suits your decorating needs. This light will provide abundant light to any bathroom, whether in a log cabin, or in a traditional home where a eye-catching decor style is desired. Hardwire is standard.

Pictured in Finish #03-Cedar Green-Rust Patina base with Two-Toned Amber Cream Bell Glass.

Note: This fixture will accept a screw-in type LED bulb of equivalent wattage output.

## **SPECIFICATIONS**

14h x 22w x 5e x 8tm DIMENSIONS (in.)

Takes 3 - Type A19 (standard household style) bulbs - 100W max. per bulb **LAMPING** 

WEIGHT (lbs.) 12 BACKPLATE SIZE (in.) 5 x 6

**UL LISTING** Damp+Dry Locations