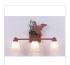

# Parkshire Triple Bath Vanity Light - Loon

Bath 3 Light Lodge Style

Product No.: H37364

Price: \$428.00

# DESCRIPTION

The Parkshire Triple Bath Light - Loon is a three-light vanity fixture which features three-dimensional metal art images of both a loon and cattails. There are seven different glass globes that fit this bath vanity, so you can pick a style that suits your decorating needs. This light will provide abundant light to any bathroom, whether in a log cabin, or in a traditional home where a eye-catching decor style is desired. Hardwire is standard.

Pictured in Finish #03-Cedar Green-Rust Patina base with Two-Toned Amber Cream Bell Glass.

Note: This fixture will accept a screw-in type LED bulb of equivalent wattage output.