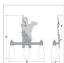

## **SPECIFICATIONS**

14h x 22w x 5e x 8tm DIMENSIONS (in.)

Takes 3 - Type A19 (standard household style) bulbs - 100W max. per bulb **LAMPING** 

WEIGHT (lbs.) 12 BACKPLATE SIZE (in.) 5 x 6

**UL LISTING** Damp+Dry Locations