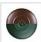

#### Finish Choices:

Pictured in Finish #03-Cedar Green-Rust Patina base with Two-Toned Amber Cream Bell Glass.

Note: This fixture will accept a screw-in type LED bulb of equivalent wattage output.