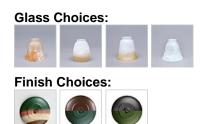

### DESCRIPTION

The Parkshire Triple Bath Light - Trout is a three-light vanity fixture which features three-dimensional metal art images of both a trout and cattails. There are seven different glass globes that fit this bath vanity, so you can pick a style that suits your decorating needs. This light will provide abundant light to any bathroom, whether in a log cabin, or in a traditional home where a eye-catching decor style is desired. Hardwire is standard.

Pictured in Finish #05-Fish Stain-Rust Patina base with Two-Toned Amber Cream Bell Glass.

Note: This fixture will accept a screw-in type LED bulb of equivalent wattage output.