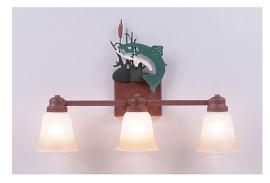

## Parkshire Triple Bath Vanity Light - Trout

Bath 3 Light Country Style

### DESCRIPTION

The Parkshire Triple Bath Light - Trout is a three-light vanity fixture which features three-dimensional metal art images of both a trout and cattails. There are seven different glass globes that fit this bath vanity, so you can pick a style that suits your decorating needs. This light will provide abundant light to any bathroom, whether in a log cabin, or in a traditional home where a eye-catching decor style is desired. Hardwire is standard.

Pictured in Finish #05-Fish Stain-Rust Patina base with Two-Toned Amber Cream Bell Glass.

Note: This fixture will accept a screw-in type LED bulb of equivalent wattage output.