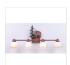

# Parkshire Quad Bath Vanity Light - Bear

Bath 4 Light River Cabin Style

Product No.: H37426

Price: \$518.00

# **DESCRIPTION**

The Parkshire Quad Bath Light - Bear is a four-light vanity fixture which features three-dimensional metal art images of both a bear and a cedar tree. There are seven different glass globes that fit this bath vanity, so you can pick a style that suits your decorating needs. This light will provide abundant light to any bathroom, whether in a log cabin, or in a traditional home where a eye-catching decor style is desired. Hardwire is standard.

Pictured in Finish #03-Cedar Green-Rust Patina base with Two-Toned Amber Cream Bell Glass.

Note: This fixture will accept a screw-in type LED bulb of equivalent wattage output.