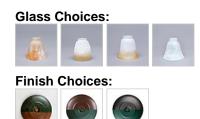

### DESCRIPTION

The Parkshire Quad Bath Light - Mtn Deer is a four-light vanity fixture which features three-dimensional metal art images of both a deer and a cedar tree. There are seven different glass globes that fit this bath vanity, so you can pick a style that suits your decorating needs. This light will provide abundant light to any bathroom, whether in a log cabin, or in a traditional home where a eye-catching decor style is desired. Hardwire is standard.

Pictured in Finish #03-Cedar Green-Rust Patina base with Two-Toned Amber Cream Bell Glass.

Note: This fixture will accept a screw-in type LED bulb of equivalent wattage output.