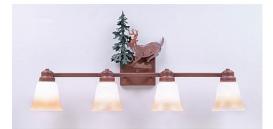

## Parkshire Quad Bath Vanity Light - Mountain Deer

Bath 4 Light Lodge Style

### DESCRIPTION

The Parkshire Quad Bath Light - Mtn Deer is a four-light vanity fixture which features three-dimensional metal art images of both a deer and a cedar tree. There are seven different glass globes that fit this bath vanity, so you can pick a style that suits your decorating needs. This light will provide abundant light to any bathroom, whether in a log cabin, or in a traditional home where a eye-catching decor style is desired. Hardwire is standard.

Pictured in Finish #03-Cedar Green-Rust Patina base with Two-Toned Amber Cream Bell Glass.

Note: This fixture will accept a screw-in type LED bulb of equivalent wattage output.