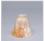

## Glass Choices:

Pictured in Finish #03-Cedar Green-Rust Patina base with Two-Toned Amber Cream Bell Glass.

Note: This fixture will accept a screw-in type LED bulb of equivalent wattage output.