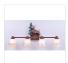

## Parkshire Quad Bath Vanity Light - Valley Deer

Bath 4 Light Log Cabin Style

Product No.: H37421

Price: \$492.00

## DESCRIPTION

The Parkshire Quad Bath Light - Deer is a four-light vanity fixture which features three-dimensional metal art images of both a deer and a cedar tree. There are seven different glass globes that fit this bath vanity, so you can pick a style that suits your decorating needs. This light will provide abundant light to any bathroom, whether in a log cabin, or in a traditional home where a eye-catching decor style is desired. Hardwire is standard.

Pictured in Finish #03-Cedar Green-Rust Patina base with Two-Toned Amber Cream Bell Glass.

Note: This fixture will accept a screw-in type LED bulb of equivalent wattage output.