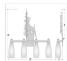

## **SPECIFICATIONS**

16h x 30w x 5e x 10tm DIMENSIONS (in.)

Takes 4 - Type A19 (standard household style) bulbs - 100W max. per bulb **LAMPING** 

WEIGHT (lbs.) 17 BACKPLATE SIZE (in.) 5 x 6

**UL LISTING Damp+Dry Locations** 