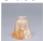

## **Glass Choices:**

Pictured in Finish #03-Cedar Green-Rust Patina base with Two-Toned Amber Cream Bell Glass.

Note: This fixture will accept a screw-in type LED bulb of equivalent wattage output.