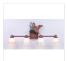

# Parkshire Quad Bath Vanity Light - Loon

Bath 4 Light Cabin Style

Product No.: H37464

Price: \$482.00

# **DESCRIPTION**

The Parkshire Quad Bath Light - Loon is a four-light vanity fixture which features three-dimensional metal art images of both a loon and cattails. There are seven different glass globes that fit this bath vanity, so you can pick a style that suits your decorating needs. This light will provide abundant light to any bathroom, whether in a log cabin, or in a traditional home where a eye-catching decor style is desired. Hardwire is standard.

Pictured in Finish #03-Cedar Green-Rust Patina base with Two-Toned Amber Cream Bell Glass.

Note: This fixture will accept a screw-in type LED bulb of equivalent wattage output.