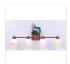

## Parkshire Quad Bath Vanity Light - Trout

Bath 4 Light Mountain Cabin Style

Product No.: H37481

Price: \$492.00

## **DESCRIPTION**

The Parkshire Quad Bath Light - Trout is a four-light vanity fixture which features three-dimensional metal art images of both a trout and cattails. There are seven different glass globes that fit this bath vanity, so you can pick a style that suits your decorating needs. This light will provide abundant light to any bathroom, whether in a log cabin, or in a traditional home where a eye-catching decor style is desired. Hardwire is standard.

Pictured in Finish #05-Fish Stain-Rust Patina base with Two-Toned Amber Cream Bell Glass.

Note: This fixture will accept a screw-in type LED bulb of equivalent wattage output.