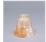

## **Glass Choices:**

## **DESCRIPTION**

The Parkshire Quad Bath Light - Trout is a four-light vanity fixture which features three-dimensional metal art images of both a trout and cattails. There are seven different glass globes that fit this bath vanity, so you can pick a style that suits your decorating needs. This light will provide abundant light to any bathroom, whether in a log cabin, or in a traditional home where a eye-catching decor style is desired. Hardwire is standard.