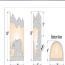

## DESCRIPTION

The Cascade Sconce Small - Bear features our exclusive metal art of a bear and spruce trees with a rounded mica under a steel frame. One lightbulb points upward. ADA compliant. Diffuser material is offered with a choice between Almond or Amber mica. Hardwire is standard. Interior and damp location only. This rustic wall light will add rustic character to any log home, cabin or northwoods, camp lodge-themed room.

Pictured in Finish #27-Rustic Brown with Almond Mica Shade.

Note: This fixture will accept a screw-in type LED bulb of equivalent wattage output.

## **SPECIFICATIONS**

10h x 7w x 4e x 5tm DIMENSIONS (in.)

Takes 1 - Type B11 (torpedo style) bulb - 60W max. **LAMPING** 

WEIGHT (lbs.) 4 BACKPLATE SIZE (in.) 8 x 7

**UL LISTING Damp+Dry Locations** ADD'L RATINGS ADA Compliant