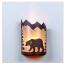

## DESCRIPTION

The Cascade Sconce Small - Bear features our exclusive metal art of a bear and spruce trees with a rounded mica under a steel frame. One lightbulb points upward. ADA compliant. Diffuser material is offered with a choice between Almond or Amber mica. Hardwire is standard. Interior and damp location only. This rustic wall light will add rustic character to any log home, cabin or northwoods, camp lodge-themed room.

Pictured in Finish #27-Rustic Brown with Almond Mica Shade.

Note: This fixture will accept a screw-in type LED bulb of equivalent wattage output.