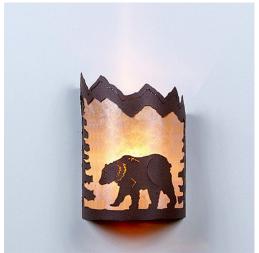

## Cascade Sconce Small - Mountain Bear

Wall Light River Cabin Style

Product No.: M13225

Price: \$242.00

**Shade Choices:** 

## DESCRIPTION

The Cascade Sconce Small - Bear features our exclusive metal art of a bear and spruce trees with a rounded mica under a steel frame. One lightbulb points upward. ADA compliant. Diffuser material is offered with a choice between Almond or Amber mica. Hardwire is standard. Interior and damp location only. This rustic wall light will add rustic character to any log home, cabin or northwoods, camp lodge-themed room.

Pictured in Finish #27-Rustic Brown with Almond Mica Shade.

Note: This fixture will accept a screw-in type LED bulb of equivalent wattage output.