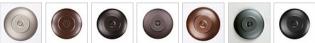

## Cascade Sconce Small - Mountain Bear

Wall Light River Cabin Style

Product No.: M13225

Price: \$242.00

**Shade Choices:** 

Pictured in Finish #27-Rustic Brown with Almond Mica Shade.

Note: This fixture will accept a screw-in type LED bulb of equivalent wattage output.