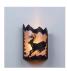

## DESCRIPTION

The Cascade Sconce Small - Mtn Deer features our exclusive metal art of a deer and spruce trees with a rounded mica under a steel frame. One lightbulb points upward. ADA compliant. Diffuser material is offered with a choice between Almond or Amber mica. Hardwire is standard. Interior and damp location only. This light will add rustic character to any log home, cabin or northwoods lodge-themed room.

Pictured in Finish #97-Black Iron with Almond Mica Shade.

Note: This fixture will accept a screw-in type LED bulb of equivalent wattage output.