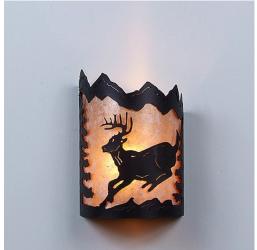

## Cascade Sconce Small - Mountain Deer

Wall Light Lodge Style

Product No.: M13230

Price: \$242.00

**Shade Choices:** 

## DESCRIPTION

The Cascade Sconce Small - Mtn Deer features our exclusive metal art of a deer and spruce trees with a rounded mica under a steel frame. One lightbulb points upward. ADA compliant. Diffuser material is offered with a choice between Almond or Amber mica. Hardwire is standard. Interior and damp location only. This light will add rustic character to any log home, cabin or northwoods lodge-themed room.

Pictured in Finish #97-Black Iron with Almond Mica Shade.

Note: This fixture will accept a screw-in type LED bulb of equivalent wattage output.