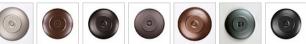

## Cascade Sconce Small - Mountain Horse

Wall Light Equestrian Style

Product No.: M13235

Price: \$242.00

**Shade Choices:** 

## DESCRIPTION

The Cascade Sconce Small - Mtn Horse features our exclusive metal art of a horse and spruce trees with a rounded mica under a steel frame. One lightbulb points upward. ADA compliant. Diffuser material is offered with a choice between Almond or Amber mica. Hardwire is standard. Interior and damp location only. This light will add rustic character to any log home, cabin or northwoods lodge-themed room.

Pictured in Finish #27-Rustic Brown with Amber Mica Shade.

Note: This fixture will accept a screw-in type LED bulb of equivalent wattage output.