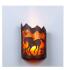

## Cascade Sconce Small - Mountain Horse

Wall Light Equestrian Style

Product No.: M13235

Price: \$242.00

**Shade Choices:** 

## DESCRIPTION

The Cascade Sconce Small - Mtn Horse features our exclusive metal art of a horse and spruce trees with a rounded mica under a steel frame. One lightbulb points upward. ADA compliant. Diffuser material is offered with a choice between Almond or Amber mica. Hardwire is standard. Interior and damp location only. This light will add rustic character to any log home, cabin or northwoods lodge-themed room.

Pictured in Finish #27-Rustic Brown with Amber Mica Shade.

Note: This fixture will accept a screw-in type LED bulb of equivalent wattage output.