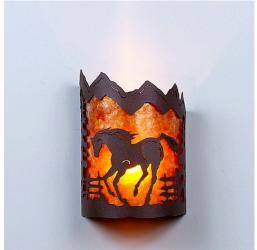

## Cascade Sconce Small - Mountain Horse

Wall Light Equestrian Style

Product No.: M13235

Price: \$242.00

**Shade Choices:** 

## DESCRIPTION

The Cascade Sconce Small - Mtn Horse features our exclusive metal art of a horse and spruce trees with a rounded mica under a steel frame. One lightbulb points upward. ADA compliant. Diffuser material is offered with a choice between Almond or Amber mica. Hardwire is standard. Interior and damp location only. This light will add rustic character to any log home, cabin or northwoods lodge-themed room.

Pictured in Finish #27-Rustic Brown with Amber Mica Shade.

Note: This fixture will accept a screw-in type LED bulb of equivalent wattage output.