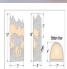

## **SPECIFICATIONS**

10h x 7w x 4e x 5tm DIMENSIONS (in.)

Takes 1 - Type B11 (torpedo style) bulb - 60W max. **LAMPING** 

WEIGHT (lbs.) 4 BACKPLATE SIZE (in.) 8 x 7

**UL LISTING Damp+Dry Locations** ADD'L RATINGS ADA Compliant