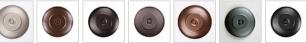

## Cascade Sconce Small - Loon

Wall Light Mountain Cabin Style

Product No.: M13264

Price: \$238.00

**Shade Choices:** 

## DESCRIPTION

The Cascade Sconce Small - Loon features our exclusive metal art of a loon and cattails with rounded diffuser under a steel frame. One lightbulb points upward. ADA compliant. Diffuser material is offered with a choice between Almond or Amber mica. Hardwire is standard. Interior and damp location only. This light will add rustic character to any log home, cabin or northwoods lodge-themed room.

Pictured in Finish #97-Black Iron with Almond Mica Shade.

Note: This fixture will accept a screw-in type LED bulb of equivalent wattage output.