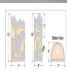

## **SPECIFICATIONS**

10h x 7w x 4e x 5tm DIMENSIONS (in.)

Takes 1 - Type B11 (torpedo style) bulb - 60W max. **LAMPING** 

WEIGHT (lbs.) 4 BACKPLATE SIZE (in.) 8 x 7

**UL LISTING Damp+Dry Locations** ADD'L RATINGS ADA Compliant