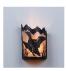

## DESCRIPTION

The Cascade Sconce Small - Loon features our exclusive metal art of a loon and cattails with rounded diffuser under a steel frame. One lightbulb points upward. ADA compliant. Diffuser material is offered with a choice between Almond or Amber mica. Hardwire is standard. Interior and damp location only. This light will add rustic character to any log home, cabin or northwoods lodge-themed room.

Pictured in Finish #97-Black Iron with Almond Mica Shade.

Note: This fixture will accept a screw-in type LED bulb of equivalent wattage output.