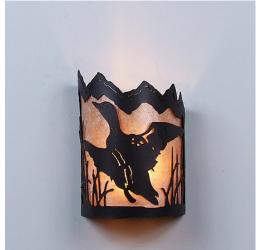

## Cascade Sconce Small - Loon

Wall Light Mountain Cabin Style

Product No.: M13264

Price: \$238.00

**Shade Choices:** 

## DESCRIPTION

The Cascade Sconce Small - Loon features our exclusive metal art of a loon and cattails with rounded diffuser under a steel frame. One lightbulb points upward. ADA compliant. Diffuser material is offered with a choice between Almond or Amber mica. Hardwire is standard. Interior and damp location only. This light will add rustic character to any log home, cabin or northwoods lodge-themed room.

Pictured in Finish #97-Black Iron with Almond Mica Shade.

Note: This fixture will accept a screw-in type LED bulb of equivalent wattage output.