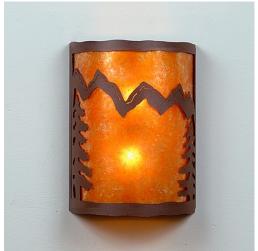

## Cascade Sconce Large - Rustic Plain

Wall Light River Cabin Style

Product No.: M13301

Price: \$282.00

**Shade Choices:** 

## DESCRIPTION

The Cascade Sconce Large - Rustic Plain features rounded mica under a steel frame. One lightbulb points upward and the other points downward. ADA compliant. Diffuser material is offered with a choice between Almond or Amber mica. Hardwire is standard. Interior and damp location only, however exterior version available under Product No. M51801. This light will add rustic character to any log home, cabin or northwoods lodge-themed room.

Pictured in Finish #27-Rustic Brown with Amber Mica Shade.

Note: This fixture will accept a screw-in type LED bulb of equivalent wattage output.