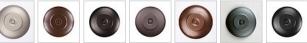

## Cascade Sconce Large - Rustic Plain

Wall Light River Cabin Style

Product No.: M13301

Price: \$282.00

**Shade Choices:** 

## DESCRIPTION

The Cascade Sconce Large - Rustic Plain features rounded mica under a steel frame. One lightbulb points upward and the other points downward. ADA compliant. Diffuser material is offered with a choice between Almond or Amber mica. Hardwire is standard. Interior and damp location only, however exterior version available under Product No. M51801. This light will add rustic character to any log home, cabin or northwoods lodge-themed room.

Pictured in Finish #27-Rustic Brown with Amber Mica Shade.

Note: This fixture will accept a screw-in type LED bulb of equivalent wattage output.