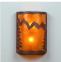

## Cascade Sconce Large - Rustic Plain

Wall Light River Cabin Style

Product No.: M13301

Price: \$282.00

**Shade Choices:** 

## DESCRIPTION

The Cascade Sconce Large - Rustic Plain features rounded mica under a steel frame. One lightbulb points upward and the other points downward. ADA compliant. Diffuser material is offered with a choice between Almond or Amber mica. Hardwire is standard. Interior and damp location only, however exterior version available under Product No. M51801. This light will add rustic character to any log home, cabin or northwoods lodge-themed room.

Pictured in Finish #27-Rustic Brown with Amber Mica Shade.

Note: This fixture will accept a screw-in type LED bulb of equivalent wattage output.