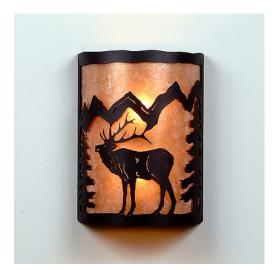

## Cascade Sconce Large - Mountain Elk

Wall Light Mountain Cabin Style

Product No.: M13333

Price: \$282.00

**Shade Choices:** 

Caseader Sodne rearger Mountain Elk Wall Light Elk Metal Art

## **DESCRIPTION**

The Cascade Sconce Large - Mtn Elk features our exclusive metal art of an elk and spruce trees with a rounded mica under a steel frame. One lightbulb points upward and the other points downward. ADA compliant. Diffuser material is offered with a choice between Almond or Amber mica. Hardwire is standard. Interior and damp location only, however exterior version available under Product No. M51833. This light will add rustic character to any log home, cabin or northwoods lodge-themed room.

Pictured in Finish #97-Black Iron with Almond Mica Shade.

Note: This fixture will accept a screw-in type LED bulb of equivalent wattage output.