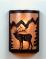

## Cascade Sconce Large - Mountain Elk

Wall Light Mountain Cabin Style

Product No.: M13333

Price: \$282.00

**Shade Choices:** 

Caseader Sodne rearger Mountain Elk Wall Light Elk Metal Art

## **DESCRIPTION**

The Cascade Sconce Large - Mtn Elk features our exclusive metal art of an elk and spruce trees with a rounded mica under a steel frame. One lightbulb points upward and the other points downward. ADA compliant. Diffuser material is offered with a choice between Almond or Amber mica. Hardwire is standard. Interior and damp location only, however exterior version available under Product No. M51833. This light will add rustic character to any log home, cabin or northwoods lodge-themed room.

Pictured in Finish #97-Black Iron with Almond Mica Shade.

Note: This fixture will accept a screw-in type LED bulb of equivalent wattage output.