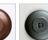

## Cascade Sconce Large - Trout

Wall Light Country Style

Product No.: M13381

Price: \$282.00

**Shade Choices:** 

## DESCRIPTION

The Cascade Sconce Large - Trout features our exclusive metal art of a trout and cattails with rounded mica under a steel frame. One lightbulb points upward and the other points downward. ADA compliant. Diffuser material is offered with a choice between Almond or Amber mica. Hardwire is standard. Interior and damp location only, however exterior version available under Product No. M51881. This light will add rustic character to any log home, cabin or northwoods lodge-themed room.

Pictured in Finish #27-Rustic Brown with Almond Mica Shade.

Note: This fixture will accept a screw-in type LED bulb of equivalent wattage output.