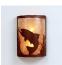

## Cascade Sconce Large - Trout

Wall Light Country Style

Product No.: M13381

Price: \$282.00

**Shade Choices:** 

## DESCRIPTION

The Cascade Sconce Large - Trout features our exclusive metal art of a trout and cattails with rounded mica under a steel frame. One lightbulb points upward and the other points downward. ADA compliant. Diffuser material is offered with a choice between Almond or Amber mica. Hardwire is standard. Interior and damp location only, however exterior version available under Product No. M51881. This light will add rustic character to any log home, cabin or northwoods lodge-themed room.

Pictured in Finish #27-Rustic Brown with Almond Mica Shade.

Note: This fixture will accept a screw-in type LED bulb of equivalent wattage output.