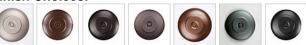

## Cascade Sconce Large - Trout

Wall Light Country Style

Product No.: M13381

Price: \$282.00

**Shade Choices:** 

## DESCRIPTION

The Cascade Sconce Large - Trout features our exclusive metal art of a trout and cattails with rounded mica under a steel frame. One lightbulb points upward and the other points downward. ADA compliant. Diffuser material is offered with a choice between Almond or Amber mica. Hardwire is standard. Interior and damp location only, however exterior version available under Product No. M51881. This light will add rustic character to any log home, cabin or northwoods lodge-themed room.