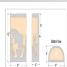

Pictured in Finish #27-Rustic Brown with Almond Mica Shade.

Note: This fixture will accept a screw-in type LED bulb of equivalent wattage output.

## **SPECIFICATIONS**

12h x 9w x 4e x 6tm DIMENSIONS (in.)

Takes 2 - Type B11 (torpedo style) bulbs - 60W max. per bulb **LAMPING** 

WEIGHT (lbs.) 6 BACKPLATE SIZE (in.) 12 x 9

**UL LISTING** Damp+Dry Locations **ADA Compliant** ADD'L RATINGS