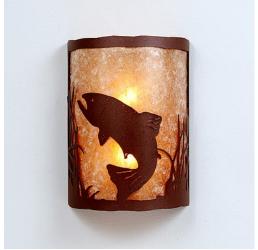

## Cascade Sconce Large - Trout

Wall Light Country Style

Product No.: M13381

Price: \$282.00

**Shade Choices:** 

## DESCRIPTION

The Cascade Sconce Large - Trout features our exclusive metal art of a trout and cattails with rounded mica under a steel frame. One lightbulb points upward and the other points downward. ADA compliant. Diffuser material is offered with a choice between Almond or Amber mica. Hardwire is standard. Interior and damp location only, however exterior version available under Product No. M51881. This light will add rustic character to any log home, cabin or northwoods lodge-themed room.

Pictured in Finish #27-Rustic Brown with Almond Mica Shade.

Note: This fixture will accept a screw-in type LED bulb of equivalent wattage output.