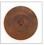

## DESCRIPTION

The Seneca Small Sconce - Spruce Cone features mica panels on three sides with a very life like 3 dimensional sprucecone image on the front panel. Diffuser material is offered with a choice between Almond or Amber mica. This light will add rustic character to any log home, cabin or northwoods lodge-themed room. ADA compliant. Formerly known as the Severn Sconce. Interior and damp location only.

Pictured in Finish #27-Rustic Brown with Almond Mica Shade.

Note: This fixture will accept a screw-in type LED bulb of equivalent wattage output.