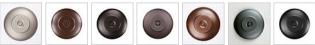

## Seneca Small Sconce - Spruce Cone

Wall Light Rustic Style

Product No.: M14140

Price: \$282.00

**Shade Choices:** 

## DESCRIPTION

The Seneca Small Sconce - Spruce Cone features mica panels on three sides with a very life like 3 dimensional sprucecone image on the front panel. Diffuser material is offered with a choice between Almond or Amber mica. This light will add rustic character to any log home, cabin or northwoods lodge-themed room. ADA compliant. Formerly known as the Severn Sconce. Interior and damp location only.

Pictured in Finish #27-Rustic Brown with Almond Mica Shade.

Note: This fixture will accept a screw-in type LED bulb of equivalent wattage output.