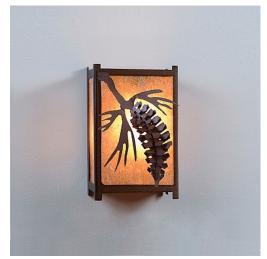

## Seneca Small Sconce - Spruce Cone

Wall Light Rustic Style

Product No.: M14140

Price: \$282.00

**Shade Choices:** 

## DESCRIPTION

The Seneca Small Sconce - Spruce Cone features mica panels on three sides with a very life like 3 dimensional sprucecone image on the front panel. Diffuser material is offered with a choice between Almond or Amber mica. This light will add rustic character to any log home, cabin or northwoods lodge-themed room. ADA compliant. Formerly known as the Severn Sconce. Interior and damp location only.

Pictured in Finish #27-Rustic Brown with Almond Mica Shade.

Note: This fixture will accept a screw-in type LED bulb of equivalent wattage output.