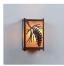

## Seneca Small Sconce - Spruce Cone

Wall Light Rustic Style

Product No.: M14140

Price: \$282.00

**Shade Choices:** 

## DESCRIPTION

The Seneca Small Sconce - Spruce Cone features mica panels on three sides with a very life like 3 dimensional sprucecone image on the front panel. Diffuser material is offered with a choice between Almond or Amber mica. This light will add rustic character to any log home, cabin or northwoods lodge-themed room. ADA compliant. Formerly known as the Severn Sconce. Interior and damp location only.

Pictured in Finish #27-Rustic Brown with Almond Mica Shade.

Note: This fixture will accept a screw-in type LED bulb of equivalent wattage output.