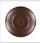

## DESCRIPTION

The Seneca Small Sconce - Spruce Cone features mica panels on three sides with a very life like 3 dimensional sprucecone image on the front panel. Diffuser material is offered with a choice between Almond or Amber mica. This light will add rustic character to any log home, cabin or northwoods lodge-themed room. ADA compliant. Formerly known as the Severn Sconce. Interior and damp location only.

Pictured in Finish #27-Rustic Brown with Almond Mica Shade.

Note: This fixture will accept a screw-in type LED bulb of equivalent wattage output.