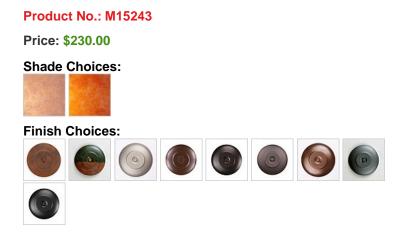

## **SPECIFICATIONS**

DIMENSIONS (in.)12h x 8w x 4e x 7tmLAMPINGTakes 1 - Type C (candelabra style) bulb - 60W max.WEIGHT (lbs.)4BACKPLATE SIZE (in.)4.375 ROUNDUL LISTINGDamp+Dry LocationsADD'L RATINGSNoneINSTALLATION INSTRUCTIONSOPEN INSTALLATION INSTRUCTIONS PDF i