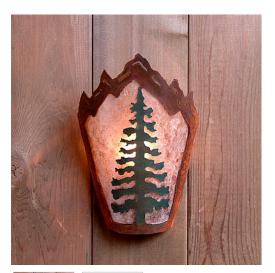

## Decatur Sconce - Cedar Tree Wall Light Lake Cabin Style

## DESCRIPTION

The Decatur Sconce - Cedar Tree features a single cedar tree image set on a diamond backplate with diffuser material choice of Almond or Amber mica. This unique sconce is sure to bring artistic, rustic character and warm lighting to any log home, cabin or northwood lodge-themed room.

Pictured in Finish #02-Rust Patina with Almond Mica Shade.

Note: This fixture will accept a screw-in type LED bulb of equivalent wattage output.