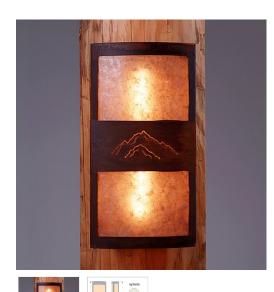

## **Benton Sconce - Mountain**

Wall Light Mountain Cabin Style

## DESCRIPTION

The Benton Sconce - Mountain is a uniquely shaped fixture can be mounted to both a flat wall and a log pole with an 8 to 14 inch diameter. This southwest styled light features our exclusive metal art mountain cutout in the center band. Bulbs point upwards and downwards. Diffuser material is offered with a choice between Almond or Amber mica. This rustic wall sconce was especially designed for the log home owner, and will bring warm lighting and rustic character to any log home, cabin or northwoods lodge-themed room.

Pictured in Finish #02-Rust Patina with Almond Mica Shade.

Note: This fixture will accept a screw-in type LED bulb of equivalent wattage output.