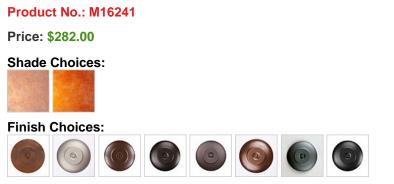

## DESCRIPTION

The Benton Sconce - Mountain is a uniquely shaped fixture can be mounted to both a flat wall and a log pole with an 8 to 14 inch diameter. This southwest styled light features our exclusive metal art mountain cutout in the center band. Bulbs point upwards and downwards. Diffuser material is offered with a choice between Almond or Amber mica. This rustic wall sconce was especially designed for the log home owner, and will bring warm lighting and rustic character to any log home, cabin or northwoods lodge-themed room.

Pictured in Finish #02-Rust Patina with Almond Mica Shade.

Note: This fixture will accept a screw-in type LED bulb of equivalent wattage output.