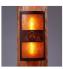

## **Benton Sconce - Mountain-Pine Tree Cutouts**

Wall Light Ski Cabin Style

Product No.: M16245

Price: \$282.00

**Shade Choices:** 

## DESCRIPTION

The Benton Sconce - Mountain/Pine is a uniquely shaped fixture can be mounted to both a flat wall and a log pole with an 8 to 14 inch diameter. This southwest styled light features our exclusive metal art mountain and pine tree cutout in the center band. Bulbs point upwards and downwards. Diffuser material is offered with a choice between Almond or Amber mica. This rustic wall sconce was especially designed for the log home owner, and will bring warm lighting and rustic character to any log home, cabin or northwoods lodge-themed room.

Pictured in Finish #02-Rust Patina with Amber Mica Shade.

Note: This fixture will accept a screw-in type LED bulb of equivalent wattage output.