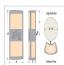

## **SPECIFICATIONS**

DIMENSIONS (in.) 14h x 8w x 5e x 7tm

**LAMPING** Takes 2 - Type T10 (medium base tube style) bulbs - 60W max. per bulb

WEIGHT (lbs.) BACKPLATE SIZE (in.) 14 x 6

**UL LISTING** Damp+Dry Locations

ADD'L RATINGS None

INSTALLATION INSTRUCTIONS **OPEN INSTALLATION INSTRUCT** 

Click for More information on these terms.

 $\textbf{Product URL:} \ https://www.avalanche-ranch.com/lighting/shop/Wall-Light-Ski-Cabin-Style-Benton-Sconce-Mountain-Pine-Tree-Cutouts-p34468.htm$