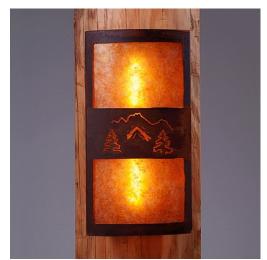

## **Benton Sconce - Mountain-Pine Tree Cutouts**

Wall Light Ski Cabin Style

Product No.: M16245

Price: \$282.00

**Shade Choices:** 

## DESCRIPTION

The Benton Sconce - Mountain/Pine is a uniquely shaped fixture can be mounted to both a flat wall and a log pole with an 8 to 14 inch diameter. This southwest styled light features our exclusive metal art mountain and pine tree cutout in the center band. Bulbs point upwards and downwards. Diffuser material is offered with a choice between Almond or Amber mica. This rustic wall sconce was especially designed for the log home owner, and will bring warm lighting and rustic character to any log home, cabin or northwoods lodge-themed room.

Pictured in Finish #02-Rust Patina with Amber Mica Shade.

Note: This fixture will accept a screw-in type LED bulb of equivalent wattage output.