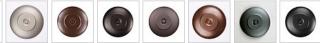

## **Benton Sconce - Mountain-Pine Tree Cutouts**

Wall Light Ski Cabin Style

Product No.: M16245

Price: \$282.00

**Shade Choices:** 

## DESCRIPTION

The Benton Sconce - Mountain/Pine is a uniquely shaped fixture can be mounted to both a flat wall and a log pole with an 8 to 14 inch diameter. This southwest styled light features our exclusive metal art mountain and pine tree cutout in the center band. Bulbs point upwards and downwards. Diffuser material is offered with a choice between Almond or Amber mica. This rustic wall sconce was especially designed for the log home owner, and will bring warm lighting and rustic character to any log home, cabin or northwoods lodge-themed room.

Pictured in Finish #02-Rust Patina with Amber Mica Shade.

Note: This fixture will accept a screw-in type LED bulb of equivalent wattage output.