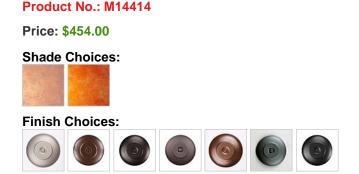

## **Key Features:**

- Dimensions: 11h x 36w x 6e x 6tm
- Lamping: Takes 8 Type B11 (torpedo style) bulbs 60W max. per bulb
- UL Approved for: Damp+Dry Locations
- Available in these finishes: 27-28-29-50-97
- Available in these Shade Choices: Almond or Amber Mica

## **SPECIFICATIONS**

DIMENSIONS (in.)11h x 36w x 6e x 6tmLAMPINGTakes 8 - Type B11 (torpedo style) bulbs - 60W max. per bulbWEIGHT (lbs.)14BACKPLATE SIZE (in.)36 X 8UL LISTINGDamp+Dry LocationsADD'L RATINGSNoneINSTALLATION INSTRUCTIONSOPEN INSTALLATION INSTRUCTIONS