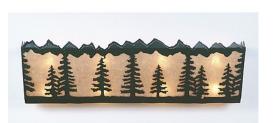

The Teton Sconce 36 Inch - Spruce features a spruce tree images and formed mica under a steel frame. Four lightbulbs point up inside the fixture and four lightbulbs point down through the bottom. There is a diffuser material choice between Almond or Amber mica, or for a \$25 additional charge, choose acrylic which is offered in three colors: Amber, Beige or White. Suitable for interior and damp locations only. This light is ideal for bringing rustic lighting and character to any log home, cabin or northwood lodge-themed room.

Pictured in Finish #97-Black Iron with Almond Mica Shade.