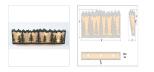

## **Key Features:**

- Dimensions: 11h x 36w x 6e x 6tm
- Lamping: Takes 8 Type B11 (torpedo style) bulbs 60W max. per bulb
- UL Approved for: Damp+Dry Locations
- Available in these finishes: 27-28-29-50-97
- Available in these Shade Choices: Almond or Amber Mica

## **SPECIFICATIONS**

DIMENSIONS (in.)11h x 36w x 6e x 6tmLAMPINGTakes 8 - Type B11 (torpedo style) bulbs - 60W max. per bulbWEIGHT (lbs.)14BACKPLATE SIZE (in.)36 X 8UL LISTINGDamp+Dry LocationsADD'L RATINGSNoneINSTALLATION INSTRUCTIONSOPEN INSTALLATION INSTRUCTIONS