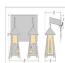

### **SPECIFICATIONS**

12h x 22w x 12e x 4tm DIMENSIONS (in.)

**LAMPING** Takes 2 - Type A21 (standard household style) bulbs - 150W max. per bulb

WEIGHT (lbs.) BACKPLATE SIZE (in.) 5 x 18

**UL LISTING** Damp+Dry Locations

ADD'L RATINGS None

INSTALLATION INSTRUCTIONS

**OPEN INSTALLATION INSTRU** 

Click for More information on these terms.

 $\textbf{Product URL:} \ https://www.avalanche-ranch.com/lighting/shop/Bath-2-Light-River-Cabin-Style-Smoky-Mountain-Double-Bath-Vanity-Light-Mountain-Bear-p34486. httm \\$