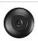

# Smoky Mountain Double Bath Vanity Light - Mountain Bear

Bath 2 Light River Cabin Style

Product No.: M35225

Price: \$514.00

## DESCRIPTION

The Smoky Mtn. Double Bath Vanity Light - Bear features two Smoky Mtn small lanterns hanging at a slight upward angle from two steel arms. The front panels feature two Bear images facing each other, and a single spruce tree on the side of each lantern. The lanterns also come with a diffuser material choice between Almond or Amber mica. The fixture attaches to the wall with a separate 4-inch tall fireplate, which allows for either a direct placement over a junction box, or 8 inches to the left or right of center. This bathroom light is ideal for bringing a rustic character to any log home, cabin or northwood lodgethemed room. Hardwire is standard.

Pictured in Finish #27-Rustic Brown with Almond Mica Shade.

Note: This fixture will accept a screw-in type LED bulb of equivalent wattage output.