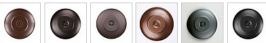

## Smoky Mountain Double Bath Vanity Light - Mountain Elk

Bath 2 Light Rustic Style

Product No.: M35233

Price: \$488.00

**Shade Choices:** 

## DESCRIPTION

The Smoky Mtn. Double Bath Vanity Light - Elk features two Smoky Mtn small lanterns hanging at a slight upward anglefrom two steel arms. The front panels feature two Elk images facing each other, and a single spruce tree on the side of each lantern. The lanterns also come with a diffuser material choice between Almond or Amber mica. The fixture attaches to the wall with a separate 4-inch tall fireplate, which allows for either a direct placement over a junction box, or 8 inches to the left or right of center. This bathroom light is ideal for bringing a rustic character to any log home, cabin or northwood lodgethemed room. Hardwire is standard.

Pictured in Finish #27-Rustic Brown with Amber Mica Shade.

Note: This fixture will accept a screw-in type LED bulb of equivalent wattage output.