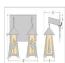

## Smoky Mountain Double Bath Vanity Light - Mountain Elk

Bath 2 Light Rustic Style

Product No.: M35233

Price: \$488.00

**Shade Choices:** 

## DESCRIPTION

The Smoky Mtn. Double Bath Vanity Light - Elk features two Smoky Mtn small lanterns hanging at a slight upward anglefrom two steel arms. The front panels feature two Elk images facing each other, and a single spruce tree on the side of each lantern. The lanterns also come with a diffuser material choice between Almond or Amber mica. The fixture attaches to the wall with a separate 4-inch tall fireplate, which allows for either a direct placement over a junction box, or 8 inches to the left or right of center. This bathroom light is ideal for bringing a rustic character to any log home, cabin or northwood lodgethemed room. Hardwire is standard.

Pictured in Finish #27-Rustic Brown with Amber Mica Shade.

Note: This fixture will accept a screw-in type LED bulb of equivalent wattage output.

## **SPECIFICATIONS**

12h x 22w x 12e x 4tm DIMENSIONS (in.)

**LAMPING** Takes 2 - Type A21 (standard household style) bulbs - 150W max. per bulb

WEIGHT (lbs.) BACKPLATE SIZE (in.) 5 x 18

**UL LISTING** Damp+Dry Locations