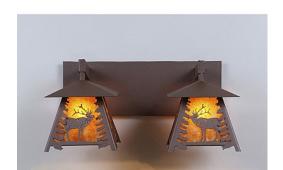

## Smoky Mountain Double Bath Vanity Light - Mountain Elk

Bath 2 Light Rustic Style

Product No.: M35233

Price: \$488.00

**Shade Choices:** 

## DESCRIPTION

The Smoky Mtn. Double Bath Vanity Light - Elk features two Smoky Mtn small lanterns hanging at a slight upward anglefrom two steel arms. The front panels feature two Elk images facing each other, and a single spruce tree on the side of each lantern. The lanterns also come with a diffuser material choice between Almond or Amber mica. The fixture attaches to the wall with a separate 4-inch tall fireplate, which allows for either a direct placement over a junction box, or 8 inches to the left or right of center. This bathroom light is ideal for bringing a rustic character to any log home, cabin or northwood lodgethemed room. Hardwire is standard.

Pictured in Finish #27-Rustic Brown with Amber Mica Shade.

Note: This fixture will accept a screw-in type LED bulb of equivalent wattage output.